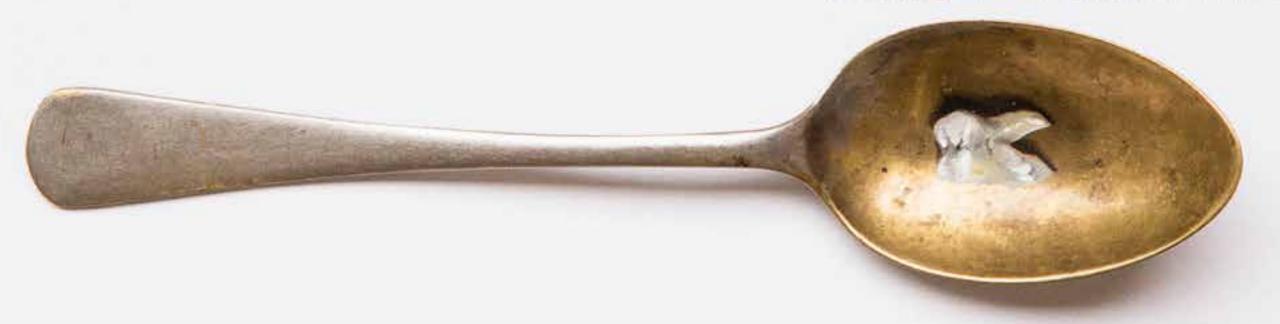

- John Robbertse, 2016

Spoon Feeding 2014, Oil on found objects 100 x 100 cm

R 42 000.00

Butterflies from home I & II 2016, Oil on found object 18 x 4 cm

Spoon I - XXXI 2016, Oil on found object, 25 x 17 cm