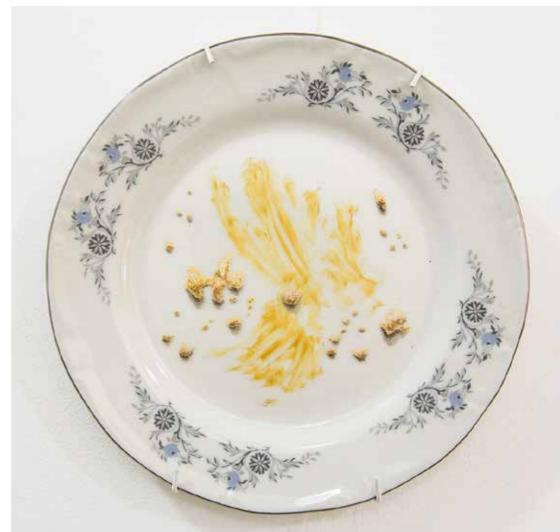

R 2 300.00

Stitched in our ways I 2016, Oil on found object 70 x 70 x 57 cm

R 5 000.00

Ek drink mos nie tee nie: teacup I - XXVIII 2016, Oil on found object Variable dimensions

Ek drink mos nie tee nie: teacup I - XXVIII 2016, Oil on found object Variable dimensions

Ek drink mos nie tee nie: teacup I - XXVIII 2016, Oil on found object Variable dimensions

Ek drink mos nie tee nie: teacup I - XXVIII 2016, Oil on found object Variable dimensions

Stitched in our ways II 2016, Oil on found object 70 x 70 x 57 cm