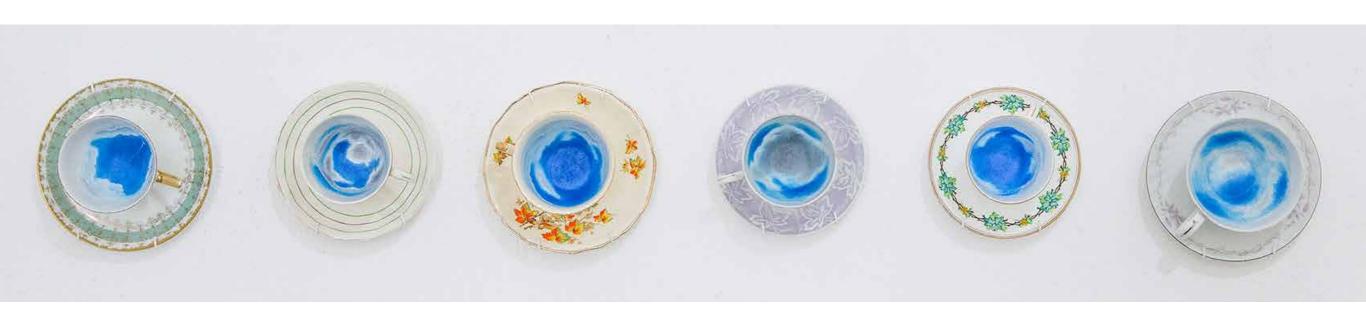

R 2 300.00

Stitched in our ways I 2016, Oil on found object 70 x 70 x 57 cm

R 5 000.00

Ek drink mos nie tee nie: teacup I - XXVIII 2016, Oil on found object Variable dimensions

Ek drink mos nie tee nie: teacup I - XXVIII 2016, Oil on found object Variable dimensions

Ek drink mos nie tee nie: teacup I - XXVIII 2016, Oil on found object Variable dimensions

Ek drink mos nie tee nie: teacup I - XXVIII 2016, Oil on found object Variable dimensions

Stitched in our ways II 2016, Oil on found object 70 x 70 x 57 cm