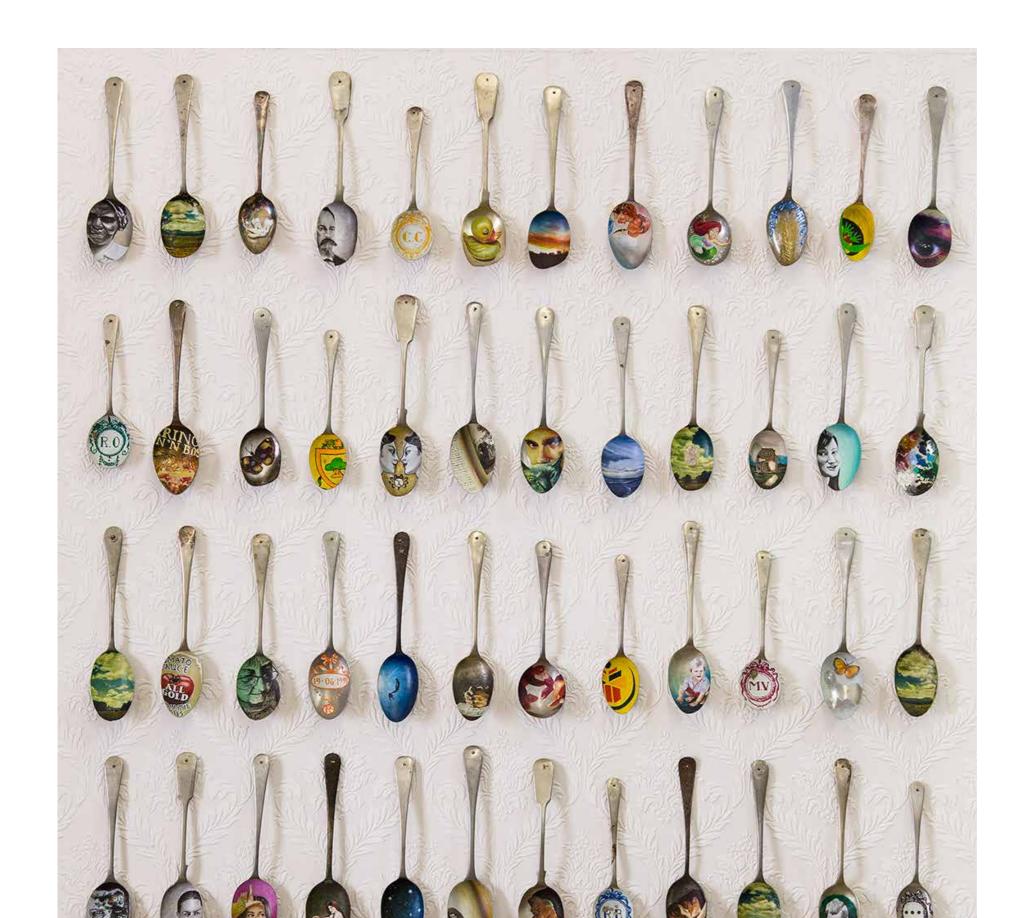

- John Robbertse, 2016

Spoon Feeding 2014, Oil on found objects 100 x 100 cm

R 42 000.00

Butterflies from home I & II 2016, Oil on found object 18 x 4 cm

Spoon I - XXXI 2016, Oil on found object, 25 x 17 cm

Between R 1 200.00 - R 1 500.00

Cranium
Oil on found object, 25 x 17 cm
R 1 500.00

Inspecting
Oil on found object, 25 x 17 cm
R 1 200.00

Oom Paul Oil on found object, 25 x 17 cm R 1 500.00

Ons vriend
Oil on found object, 25 x 17 cm
R 1 200.00

Dip 'n Ouma Oil on found object, 25 x 17 cm R 1 200.00

Brulpadda Oil on found object, 25 x 17 cm R 1 200.00

Knysna Loerie Oil on found object, 25 x 17 cm R 1 500.00

Fatness Oil on found object, 25 x 17 cm R 1 500.00

Kyk op! Oil on found object, 25 x 17 cm R 1 500.00

Goldfish Oil on found object, 25 x 17 cm R 1 500.00

Red Cayenne Oil on found object, 25 x 17 cm R 1 500.00

Will you accept this rose? Oil on found object, 25 x 17 cm R 1 200.00

Venus after Botticelli Oil on found object, 25 x 17 cm R 1 500.00

Cupid Study
Oil on found object, 25 x 17 cm
R 1 500.00

After Degas Oil on found object, 25 x 17 cm R 1 500.00

Jan Oil on found object, 25 x 17 cm R 1 500.00

Sue'tjie Oil on found object, 25 x 17 cm R 1 500.00

Self portrait with butterfly
Oil on found object, 25 x 17 cm
R 1 200.00

I call her GAGA Oil on found object, 25 x 17 cm R 1 200.00

The King companion
Oil on found object, 25 x 17 cm
R 1 200.00

Sien jy die hasie? Oil on found object, 25 x 17 cm R 1 200.00

Nessie Oil on found object, 25 x 17 cm R 1 200.00

Terror and Horror Oil on found object, 25 x 17 cm R 1 200.00

Skiet raak Oil on found object, 25 x 17 cm R 1 200.00

6B Oil on found object, 25 x 17 cm R 1 200.00

Ashes to ashes
Oil on found object, 25 x 17 cm
R 1 200.00

Smile! Oil on found object, 25 x 17 cm R 1 200.00

Hoor jy die see? Oil on found object, 25 x 17 cm R 1 200.00

Part of that world Oil on found object, 25 x 17 cm R 1 500.00

Across the Universe
Oil on found object, 25 x 17 cm
R 1 500.00

If these wings could fly
Oil on found object, 25 x 17 cm
R 1 200.00

Ouma Regien series 2016, Oil on found object 17 x 5 cm (x3)