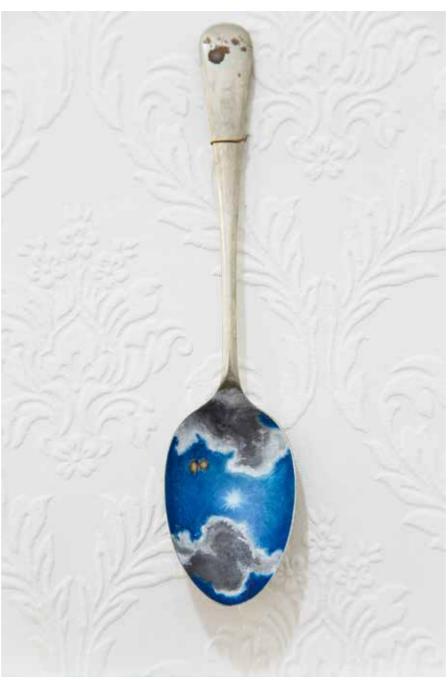

Part of that world Oil on found object, 25 x 17 cm R 1 500.00

Across the Universe
Oil on found object, 25 x 17 cm
R 1 500.00

If these wings could fly
Oil on found object, 25 x 17 cm
R 1 200.00

Ouma Regien series 2016, Oil on found object 17 x 5 cm (x3)