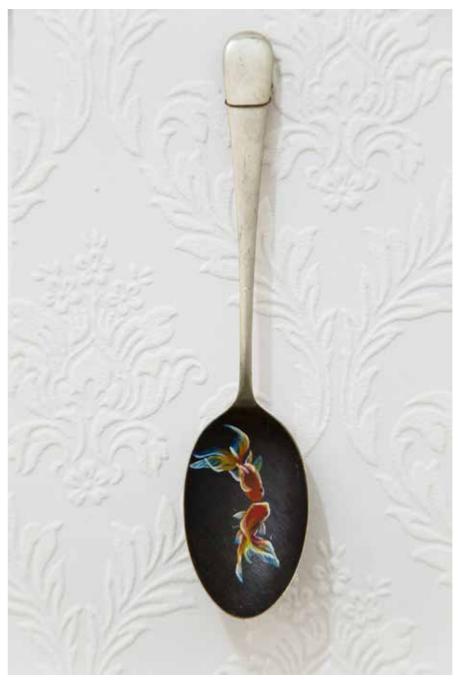

Kyk op! Oil on found object, 25 x 17 cm R 1 500.00

Goldfish Oil on found object, 25 x 17 cm R 1 500.00

Red Cayenne Oil on found object, 25 x 17 cm R 1 500.00

Will you accept this rose? Oil on found object, 25 x 17 cm R 1 200.00