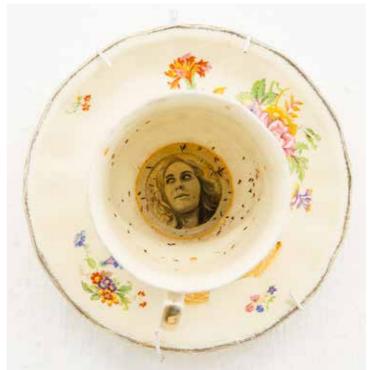

R 2 300.00

Stitched in our ways I 2016, Oil on found object 70 x 70 x 57 cm

R 5 000.00

Ek drink mos nie tee nie: teacup I - XXVIII 2016, Oil on found object Variable dimensions

Ek drink mos nie tee nie: teacup I - XXVIII 2016, Oil on found object Variable dimensions

Ek drink mos nie tee nie: teacup I - XXVIII 2016, Oil on found object Variable dimensions

Ek drink mos nie tee nie: teacup I - XXVIII 2016, Oil on found object Variable dimensions

Stitched in our ways II 2016, Oil on found object 70 x 70 x 57 cm