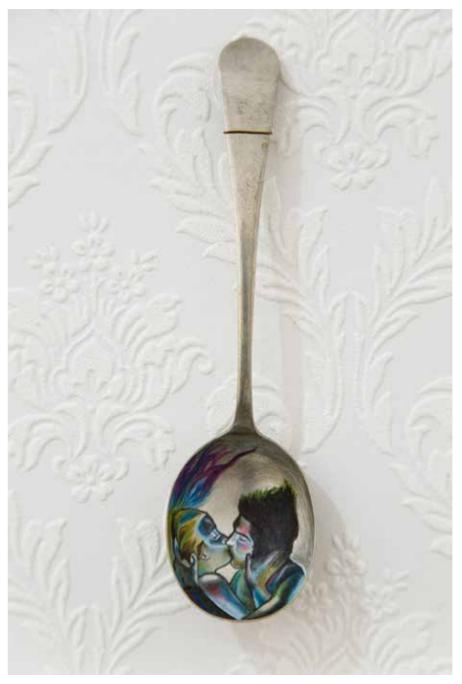

- John Robbertse, 2016

Spoon Feeding 2014, Oil on found objects 100 x 100 cm

R 42 000.00

Butterflies from home I & II 2016, Oil on found object 18 x 4 cm

Spoon I - XXXI 2016, Oil on found object, 25 x 17 cm