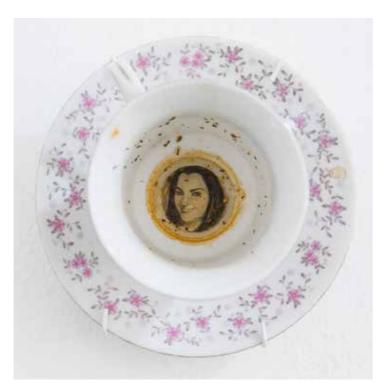

R 2 300.00

Stitched in our ways I 2016, Oil on found object 70 x 70 x 57 cm

R 5 000.00

Ek drink mos nie tee nie: teacup I - XXVIII 2016, Oil on found object Variable dimensions

Ek drink mos nie tee nie: teacup I - XXVIII 2016, Oil on found object Variable dimensions

Ek drink mos nie tee nie: teacup I - XXVIII 2016, Oil on found object Variable dimensions

Ek drink mos nie tee nie: teacup I - XXVIII 2016, Oil on found object Variable dimensions

Stitched in our ways II 2016, Oil on found object 70 x 70 x 57 cm