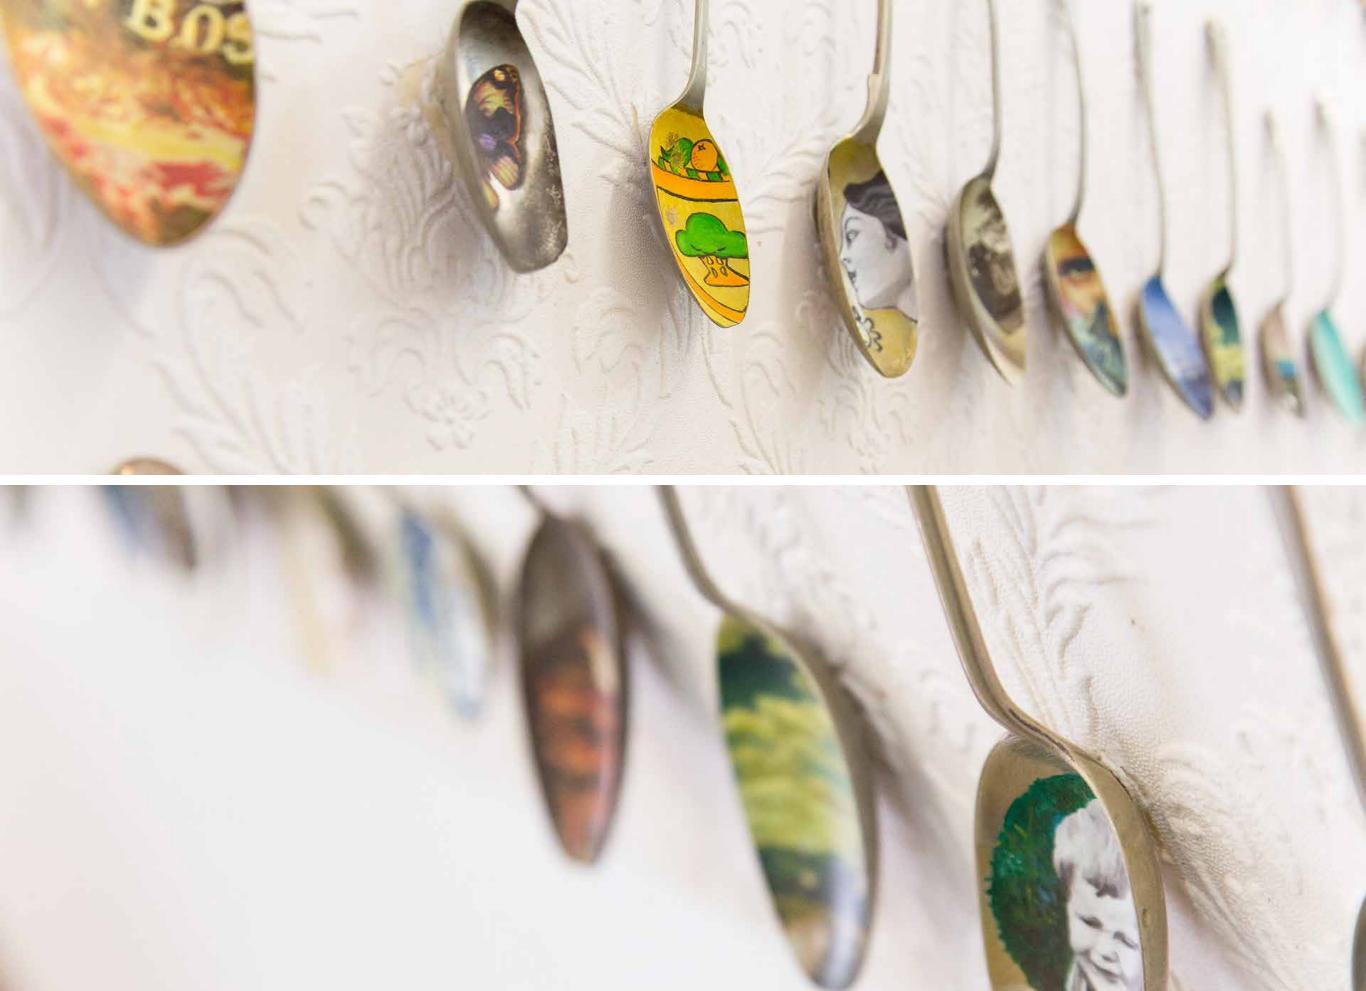

## MONDVOL | MOUTHFUL

"My work revolves around found objects, their history and identity. In this work, I combine antique utilitarian objects such as dinner spoons and teacups with my first love... painting. By adorning these objects with miniature portraits in oil paint, they are charged with new meaning as their original functions are being subverted to confront issues of identity.

I have always been inspired by history and its artefacts, however mundane or extraordinary they may be, and as time went by I felt that these objects contained a certain power one cannot fully explain. To me, the era in which such objects were used, the people who used them, and how they are used today is almost like a fingerprint - a mark that is left behind by a past society with its own distinctive (and often oppressive) values, beliefs, fears, practices and judgements.

- John Robbertse, 2016

Spoon Feeding 2014, Oil on found objects 100 x 100 cm

R 42 000.00

Butterflies from home I & II 2016, Oil on found object 18 x 4 cm

Spoon I - XXXI 2016, Oil on found object, 25 x 17 cm

Between R 1 200.00 - R 1 500.00

Cranium
Oil on found object, 25 x 17 cm
R 1 500.00

Inspecting
Oil on found object, 25 x 17 cm
R 1 200.00

Oom Paul Oil on found object, 25 x 17 cm R 1 500.00

Ons vriend
Oil on found object, 25 x 17 cm
R 1 200.00