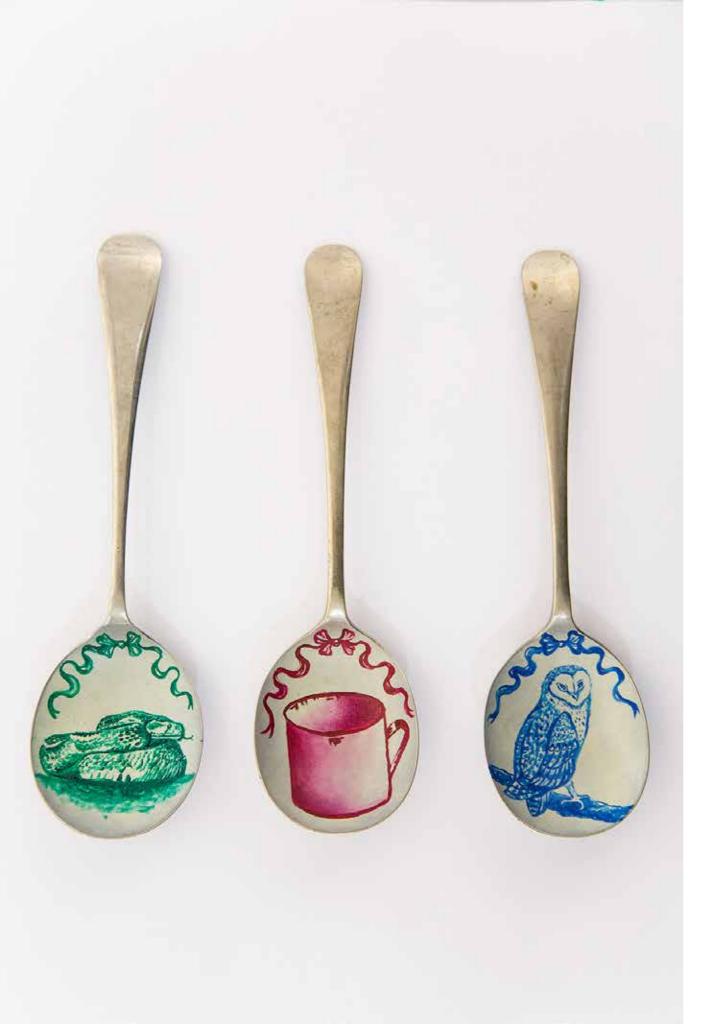

Between R 1 200.00 - R 1 500.00

Cranium
Oil on found object, 25 x 17 cm
R 1 500.00

Inspecting
Oil on found object, 25 x 17 cm
R 1 200.00

Oom Paul Oil on found object, 25 x 17 cm R 1 500.00

Ons vriend
Oil on found object, 25 x 17 cm
R 1 200.00

Dip 'n Ouma Oil on found object, 25 x 17 cm R 1 200.00

Brulpadda Oil on found object, 25 x 17 cm R 1 200.00

Knysna Loerie Oil on found object, 25 x 17 cm R 1 500.00

Fatness Oil on found object, 25 x 17 cm R 1 500.00