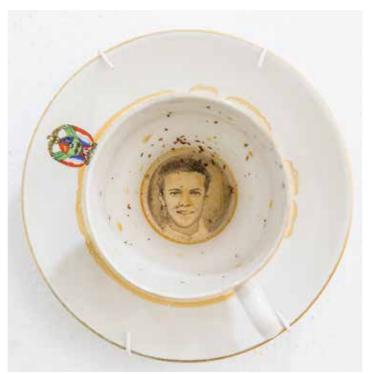

R 2 300.00

Stitched in our ways I 2016, Oil on found object 70 x 70 x 57 cm

R 5 000.00

Ek drink mos nie tee nie: teacup I - XXVIII 2016, Oil on found object Variable dimensions

Ek drink mos nie tee nie: teacup I - XXVIII 2016, Oil on found object Variable dimensions

Ek drink mos nie tee nie: teacup I - XXVIII 2016, Oil on found object Variable dimensions

Ek drink mos nie tee nie: teacup I - XXVIII 2016, Oil on found object Variable dimensions

Stitched in our ways II 2016, Oil on found object 70 x 70 x 57 cm