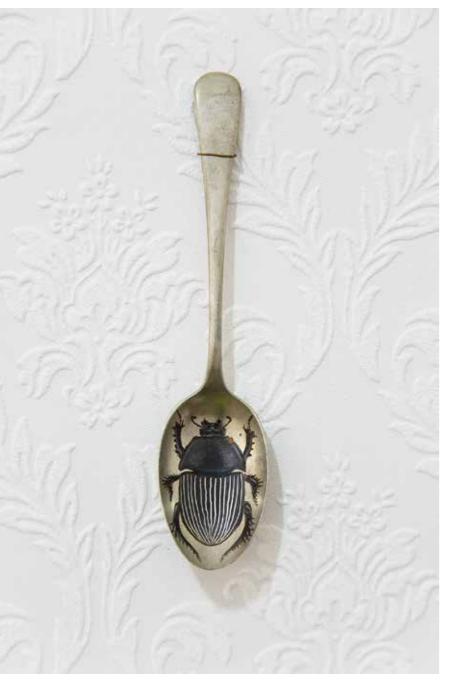

Between R 1 200.00 - R 1 500.00

Cranium
Oil on found object, 25 x 17 cm
R 1 500.00

Inspecting
Oil on found object, 25 x 17 cm
R 1 200.00

Oom Paul Oil on found object, 25 x 17 cm R 1 500.00

Ons vriend
Oil on found object, 25 x 17 cm
R 1 200.00

Dip 'n Ouma Oil on found object, 25 x 17 cm R 1 200.00

Brulpadda Oil on found object, 25 x 17 cm R 1 200.00

Knysna Loerie Oil on found object, 25 x 17 cm R 1 500.00

Fatness Oil on found object, 25 x 17 cm R 1 500.00