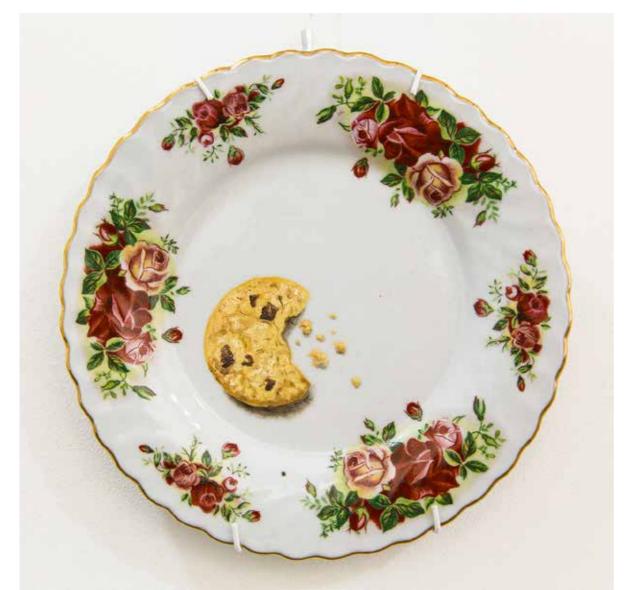

R 2 300.00

Stitched in our ways I 2016, Oil on found object 70 x 70 x 57 cm

R 5 000.00

Ek drink mos nie tee nie: teacup I - XXVIII 2016, Oil on found object Variable dimensions

Ek drink mos nie tee nie: teacup I - XXVIII 2016, Oil on found object Variable dimensions

Ek drink mos nie tee nie: teacup I - XXVIII 2016, Oil on found object Variable dimensions

Ek drink mos nie tee nie: teacup I - XXVIII 2016, Oil on found object Variable dimensions

Stitched in our ways II 2016, Oil on found object 70 x 70 x 57 cm