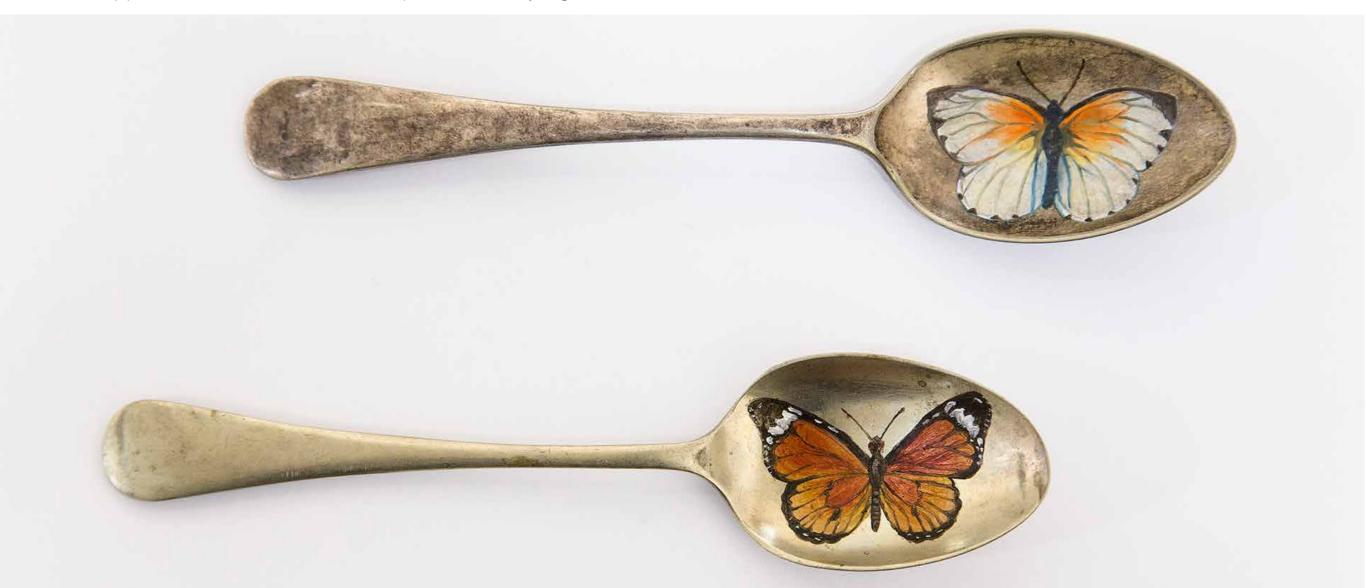

- John Robbertse, 2016

Spoon Feeding 2014, Oil on found objects 100 x 100 cm

R 42 000.00

Butterflies from home I & II 2016, Oil on found object 18 x 4 cm

Spoon I - XXXI 2016, Oil on found object, 25 x 17 cm