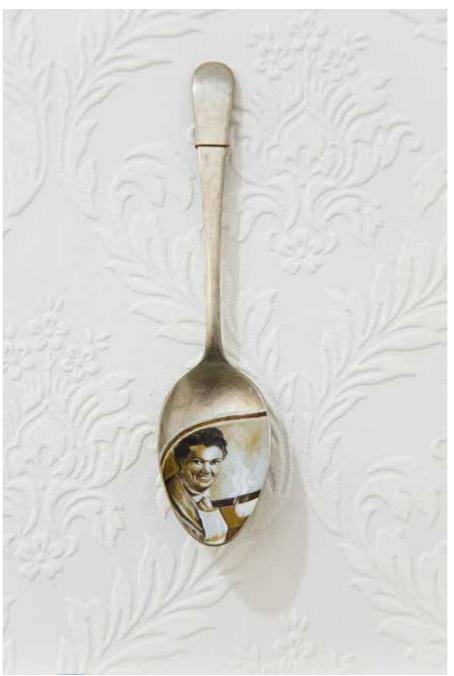

Between R 1 200.00 - R 1 500.00

Cranium
Oil on found object, 25 x 17 cm
R 1 500.00

Inspecting
Oil on found object, 25 x 17 cm
R 1 200.00

Oom Paul Oil on found object, 25 x 17 cm R 1 500.00

Ons vriend
Oil on found object, 25 x 17 cm
R 1 200.00

Dip 'n Ouma Oil on found object, 25 x 17 cm R 1 200.00

Brulpadda Oil on found object, 25 x 17 cm R 1 200.00

Knysna Loerie Oil on found object, 25 x 17 cm R 1 500.00

Fatness Oil on found object, 25 x 17 cm R 1 500.00