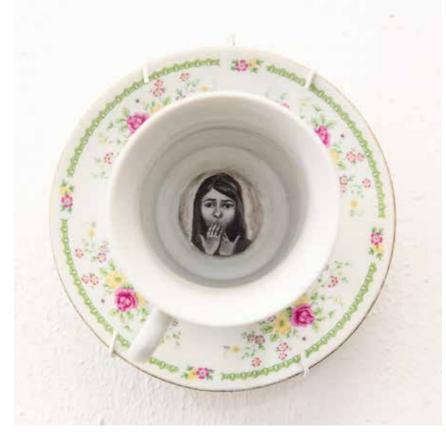

R 2 300.00

Stitched in our ways I 2016, Oil on found object 70 x 70 x 57 cm

R 5 000.00

Ek drink mos nie tee nie: teacup I - XXVIII 2016, Oil on found object Variable dimensions

Ek drink mos nie tee nie: teacup I - XXVIII 2016, Oil on found object Variable dimensions

Ek drink mos nie tee nie: teacup I - XXVIII 2016, Oil on found object Variable dimensions

Ek drink mos nie tee nie: teacup I - XXVIII 2016, Oil on found object Variable dimensions

Stitched in our ways II 2016, Oil on found object 70 x 70 x 57 cm

R 5 000.00

Hear no evil, see no evil, speak no evil (triptych) 2016, Oil on found object Variable dimensions

Archetypal Converstations 2014, Oil on found objects 53 x 39 x 13 cm

R 4 200.00

After Michelangelo (the creation of Adam) 2016, Oil on found object, 17 x 4 cm