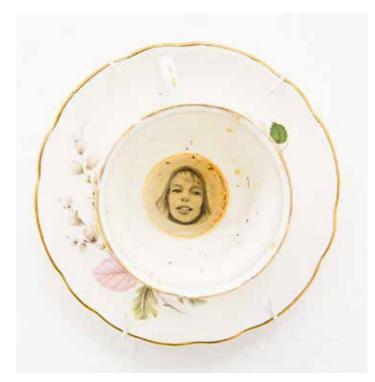

R 2 300.00

Stitched in our ways I 2016, Oil on found object 70 x 70 x 57 cm

R 5 000.00

Ek drink mos nie tee nie: teacup I - XXVIII 2016, Oil on found object Variable dimensions

Ek drink mos nie tee nie: teacup I - XXVIII 2016, Oil on found object Variable dimensions

Ek drink mos nie tee nie: teacup I - XXVIII 2016, Oil on found object Variable dimensions

Ek drink mos nie tee nie: teacup I - XXVIII 2016, Oil on found object Variable dimensions

Stitched in our ways II 2016, Oil on found object 70 x 70 x 57 cm