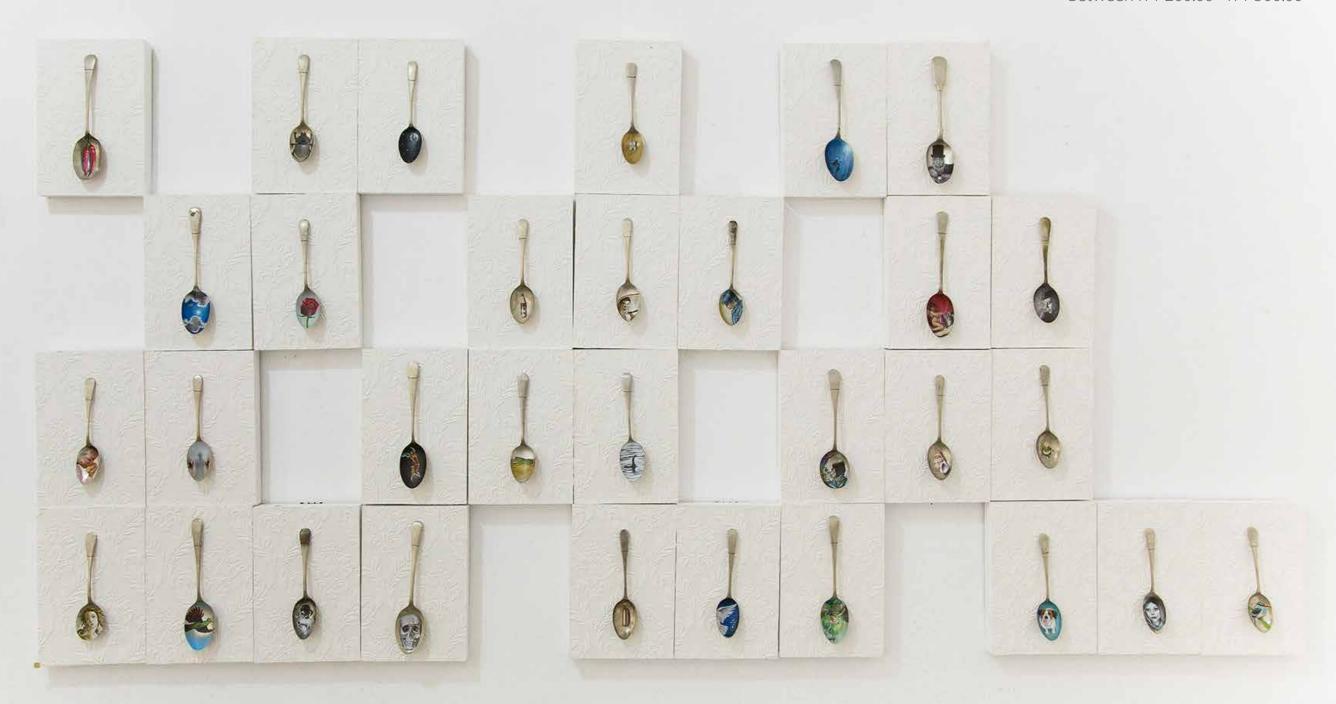

- John Robbertse, 2016

Spoon Feeding 2014, Oil on found objects 100 x 100 cm

R 42 000.00

Butterflies from home I & II 2016, Oil on found object 18 x 4 cm

Spoon I - XXXI 2016, Oil on found object, 25 x 17 cm

Between R 1 200.00 - R 1 500.00

Cranium
Oil on found object, 25 x 17 cm
R 1 500.00

Inspecting
Oil on found object, 25 x 17 cm
R 1 200.00

Oom Paul Oil on found object, 25 x 17 cm R 1 500.00

Ons vriend
Oil on found object, 25 x 17 cm
R 1 200.00