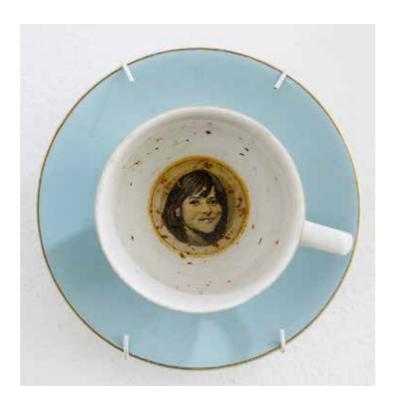

R 2 300.00

Stitched in our ways I 2016, Oil on found object 70 x 70 x 57 cm

R 5 000.00

Ek drink mos nie tee nie: teacup I - XXVIII 2016, Oil on found object Variable dimensions

Ek drink mos nie tee nie: teacup I - XXVIII 2016, Oil on found object Variable dimensions

Ek drink mos nie tee nie: teacup I - XXVIII 2016, Oil on found object Variable dimensions

Ek drink mos nie tee nie: teacup I - XXVIII 2016, Oil on found object Variable dimensions

Stitched in our ways II 2016, Oil on found object 70 x 70 x 57 cm