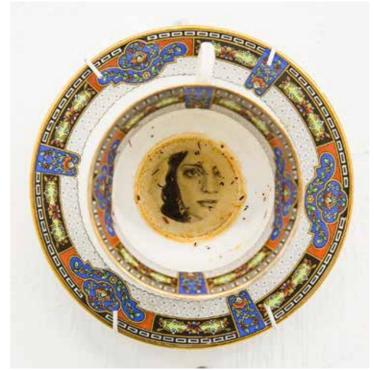

## MONDVOL | MOUTHFUL

"My work revolves around found objects, their history and identity. In this work, I combine antique utilitarian objects such as dinner spoons and teacups with my first love... painting. By adorning these objects with miniature portraits in oil paint, they are charged with new meaning as their original functions are being subverted to confront issues of identity.

I have always been inspired by history and its artefacts, however mundane or extraordinary they may be, and as time went by I felt that these objects contained a certain power one cannot fully explain. To me, the era in which such objects were used, the people who used them, and how they are used today is almost like a fingerprint - a mark that is left behind by a past society with its own distinctive (and often oppressive) values, beliefs, fears, practices and judgements.

In modern day society, the notion of fluid, ever-evolving identities is becoming more and more prevalent with the emergence of the internet, social media, popular culture and globalization. One's identity can no longer be shoved into a tiny compartment (or teacup) that has been labelled by an outdated society.

Thus, my work comments on the lingering rigidity of society when it comes to the acceptance of these fluid identities, and the pathological need it possesses to be able to construct an individual's identity (almost like spoon feeding)... My work also celebrates a few different elements which I believe make up my own personal identity as well as my cultural identity."

- John Robbertse, 2016

Spoon Feeding 2014, Oil on found objects 100 x 100 cm

R 42 000.00

Butterflies from home I & II 2016, Oil on found object 18 x 4 cm

Spoon I - XXXI 2016, Oil on found object, 25 x 17 cm