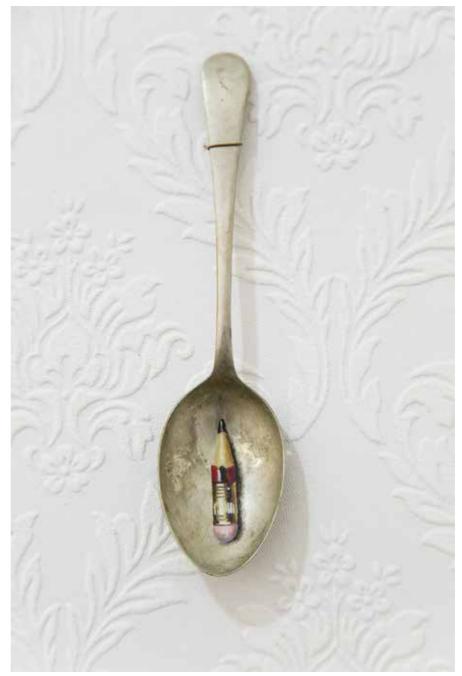

6B Oil on found object, 25 x 17 cm R 1 200.00

Ashes to ashes
Oil on found object, 25 x 17 cm
R 1 200.00

Smile! Oil on found object, 25 x 17 cm R 1 200.00

Hoor jy die see? Oil on found object, 25 x 17 cm R 1 200.00