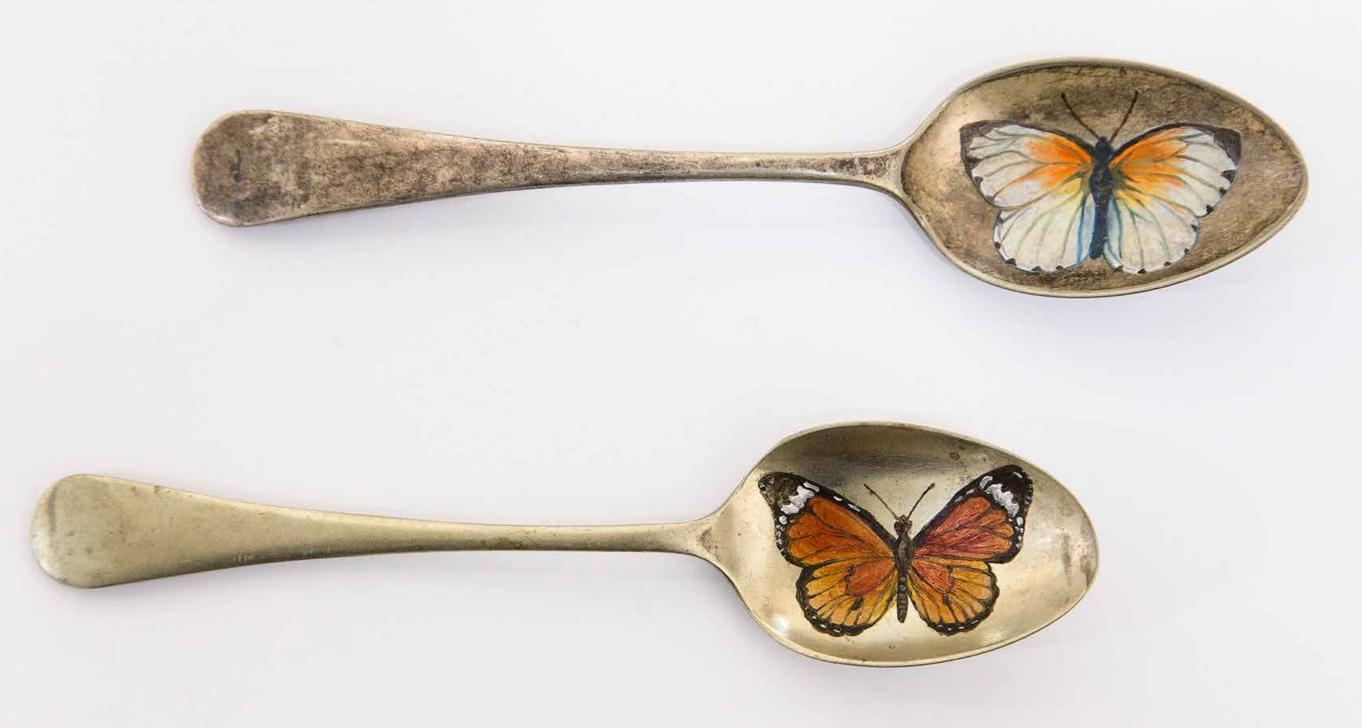

- John Robbertse, 2016

Spoon Feeding 2014, Oil on found objects 100 x 100 cm

R 42 000.00

Butterflies from home I & II 2016, Oil on found object 18 x 4 cm

Spoon I - XXXI 2016, Oil on found object, 25 x 17 cm