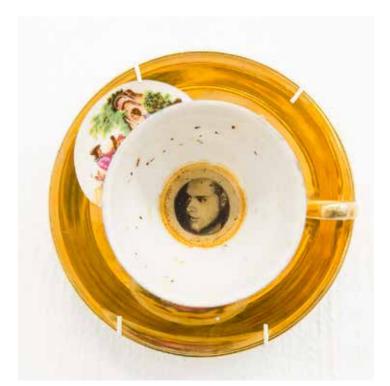

R 2 300.00

Stitched in our ways I 2016, Oil on found object 70 x 70 x 57 cm

R 5 000.00

Ek drink mos nie tee nie: teacup I - XXVIII 2016, Oil on found object Variable dimensions

Ek drink mos nie tee nie: teacup I - XXVIII 2016, Oil on found object Variable dimensions

Ek drink mos nie tee nie: teacup I - XXVIII 2016, Oil on found object Variable dimensions

Ek drink mos nie tee nie: teacup I - XXVIII 2016, Oil on found object Variable dimensions

Stitched in our ways II 2016, Oil on found object 70 x 70 x 57 cm