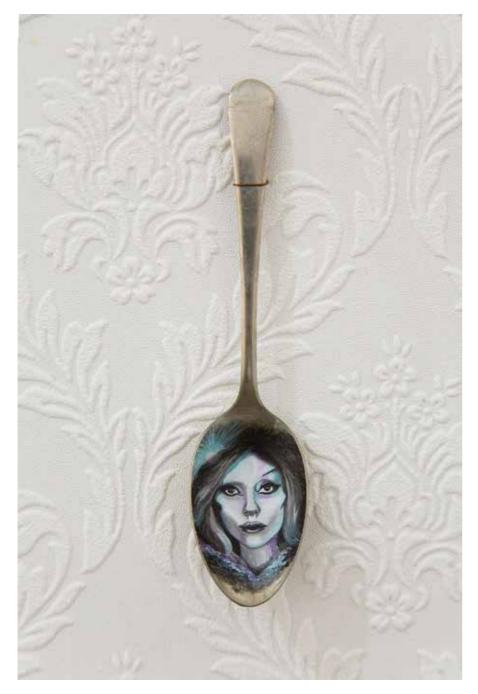

Sue'tjie Oil on found object, 25 x 17 cm R 1 500.00

Self portrait with butterfly
Oil on found object, 25 x 17 cm
R 1 200.00

I call her GAGA Oil on found object, 25 x 17 cm R 1 200.00

The King companion
Oil on found object, 25 x 17 cm
R 1 200.00