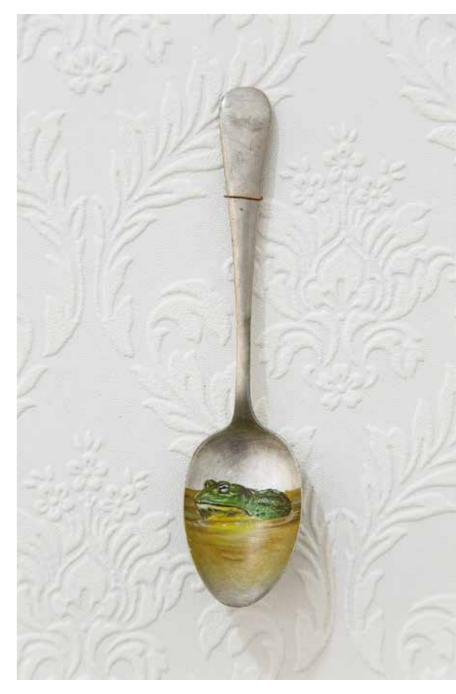

Dip 'n Ouma Oil on found object, 25 x 17 cm R 1 200.00

Brulpadda Oil on found object, 25 x 17 cm R 1 200.00

Knysna Loerie Oil on found object, 25 x 17 cm R 1 500.00

Fatness Oil on found object, 25 x 17 cm R 1 500.00