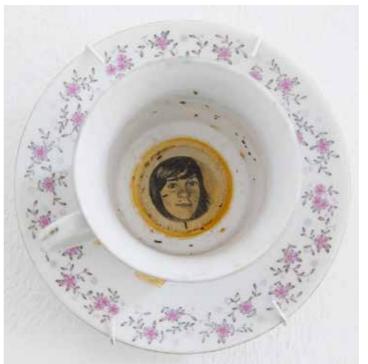

R 2 300.00

Stitched in our ways I 2016, Oil on found object 70 x 70 x 57 cm

R 5 000.00

Ek drink mos nie tee nie: teacup I - XXVIII 2016, Oil on found object Variable dimensions

Ek drink mos nie tee nie: teacup I - XXVIII 2016, Oil on found object Variable dimensions

Ek drink mos nie tee nie: teacup I - XXVIII 2016, Oil on found object Variable dimensions

Ek drink mos nie tee nie: teacup I - XXVIII 2016, Oil on found object Variable dimensions

Stitched in our ways II 2016, Oil on found object 70 x 70 x 57 cm