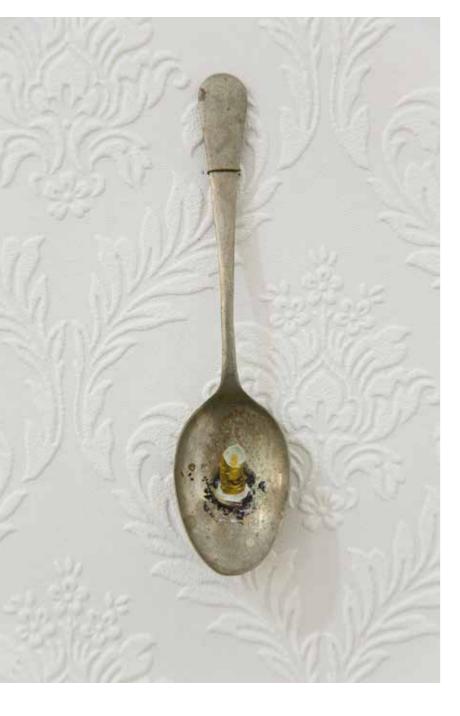

Sien jy die hasie? Oil on found object, 25 x 17 cm R 1 200.00

Nessie Oil on found object, 25 x 17 cm R 1 200.00

Terror and Horror Oil on found object, 25 x 17 cm R 1 200.00

Skiet raak Oil on found object, 25 x 17 cm R 1 200.00

6B Oil on found object, 25 x 17 cm R 1 200.00

Ashes to ashes
Oil on found object, 25 x 17 cm
R 1 200.00

Smile! Oil on found object, 25 x 17 cm R 1 200.00

Hoor jy die see? Oil on found object, 25 x 17 cm R 1 200.00