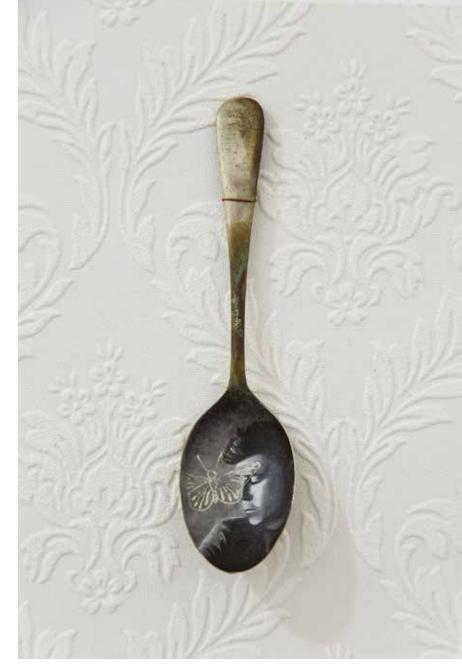

Sue'tjie Oil on found object, 25 x 17 cm R 1 500.00

Self portrait with butterfly
Oil on found object, 25 x 17 cm
R 1 200.00

I call her GAGA Oil on found object, 25 x 17 cm R 1 200.00

The King companion
Oil on found object, 25 x 17 cm
R 1 200.00