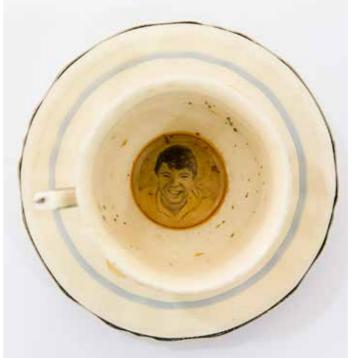

R 2 300.00

Stitched in our ways I 2016, Oil on found object 70 x 70 x 57 cm

R 5 000.00

Ek drink mos nie tee nie: teacup I - XXVIII 2016, Oil on found object Variable dimensions

Ek drink mos nie tee nie: teacup I - XXVIII 2016, Oil on found object Variable dimensions

Ek drink mos nie tee nie: teacup I - XXVIII 2016, Oil on found object Variable dimensions

Ek drink mos nie tee nie: teacup I - XXVIII 2016, Oil on found object Variable dimensions

Stitched in our ways II 2016, Oil on found object 70 x 70 x 57 cm