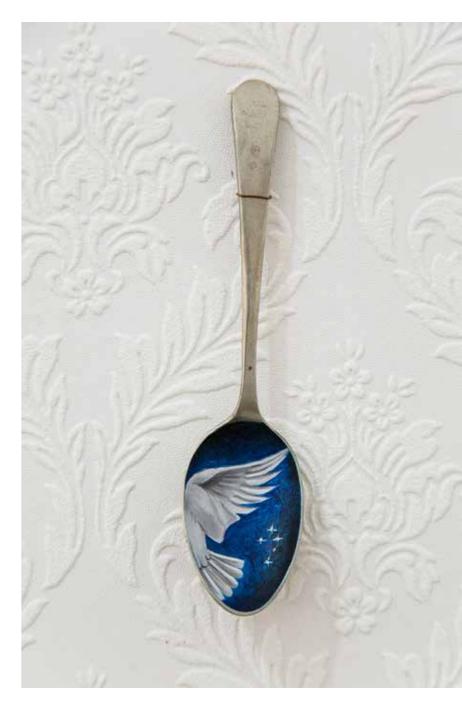

Part of that world Oil on found object, 25 x 17 cm R 1 500.00

Across the Universe
Oil on found object, 25 x 17 cm
R 1 500.00

If these wings could fly
Oil on found object, 25 x 17 cm
R 1 200.00

Ouma Regien series 2016, Oil on found object 17 x 5 cm (x3)