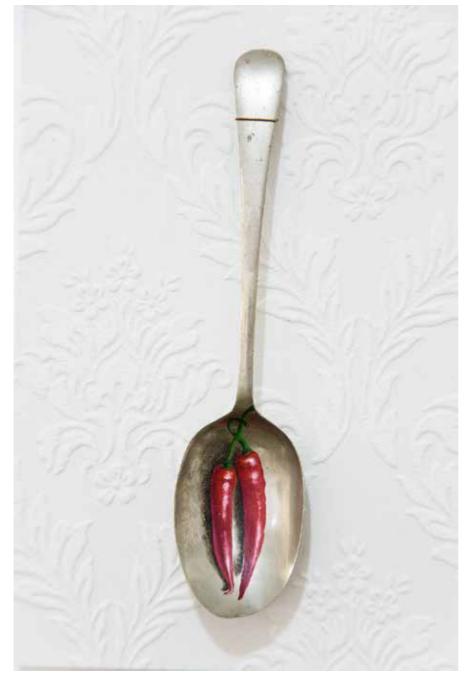

Kyk op! Oil on found object, 25 x 17 cm R 1 500.00

Goldfish Oil on found object, 25 x 17 cm R 1 500.00

Red Cayenne Oil on found object, 25 x 17 cm R 1 500.00

Will you accept this rose? Oil on found object, 25 x 17 cm R 1 200.00