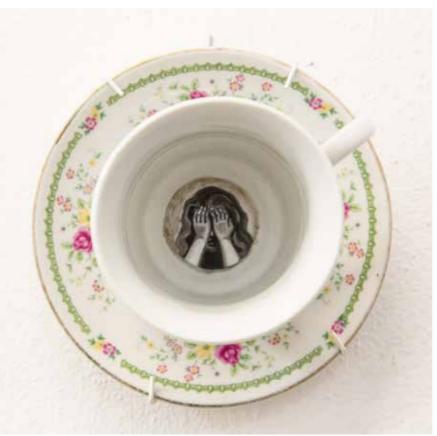

R 2 300.00

Stitched in our ways I 2016, Oil on found object 70 x 70 x 57 cm

R 5 000.00

Ek drink mos nie tee nie: teacup I - XXVIII 2016, Oil on found object Variable dimensions

Ek drink mos nie tee nie: teacup I - XXVIII 2016, Oil on found object Variable dimensions

Ek drink mos nie tee nie: teacup I - XXVIII 2016, Oil on found object Variable dimensions

Ek drink mos nie tee nie: teacup I - XXVIII 2016, Oil on found object Variable dimensions

Stitched in our ways II 2016, Oil on found object 70 x 70 x 57 cm

R 5 000.00

Hear no evil, see no evil, speak no evil (triptych) 2016, Oil on found object Variable dimensions

Archetypal Converstations 2014, Oil on found objects 53 x 39 x 13 cm

R 4 200.00

After Michelangelo (the creation of Adam) 2016, Oil on found object, 17 x 4 cm