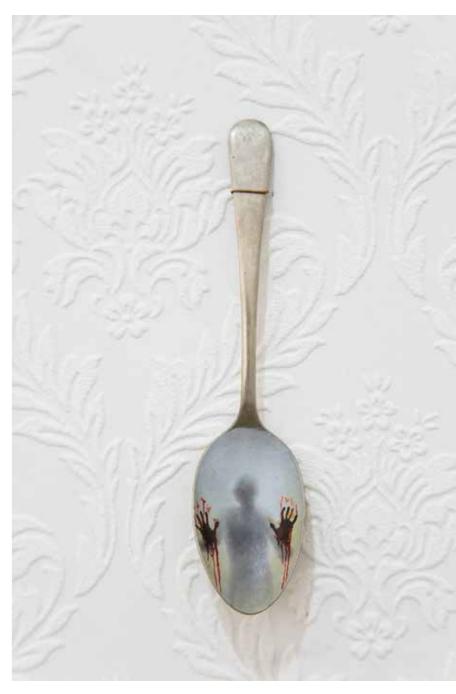

6B Oil on found object, 25 x 17 cm R 1 200.00

Ashes to ashes
Oil on found object, 25 x 17 cm
R 1 200.00

Smile! Oil on found object, 25 x 17 cm R 1 200.00

Hoor jy die see? Oil on found object, 25 x 17 cm R 1 200.00