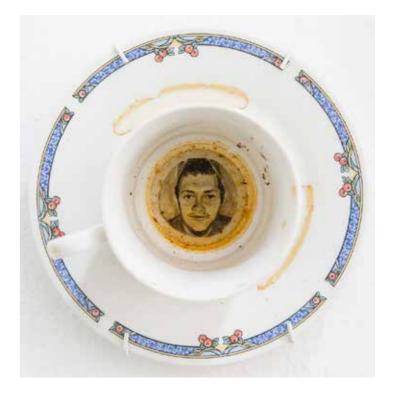

R 2 300.00

Stitched in our ways I 2016, Oil on found object 70 x 70 x 57 cm

R 5 000.00

Ek drink mos nie tee nie: teacup I - XXVIII 2016, Oil on found object Variable dimensions

Ek drink mos nie tee nie: teacup I - XXVIII 2016, Oil on found object Variable dimensions

Ek drink mos nie tee nie: teacup I - XXVIII 2016, Oil on found object Variable dimensions

Ek drink mos nie tee nie: teacup I - XXVIII 2016, Oil on found object Variable dimensions

Stitched in our ways II 2016, Oil on found object 70 x 70 x 57 cm