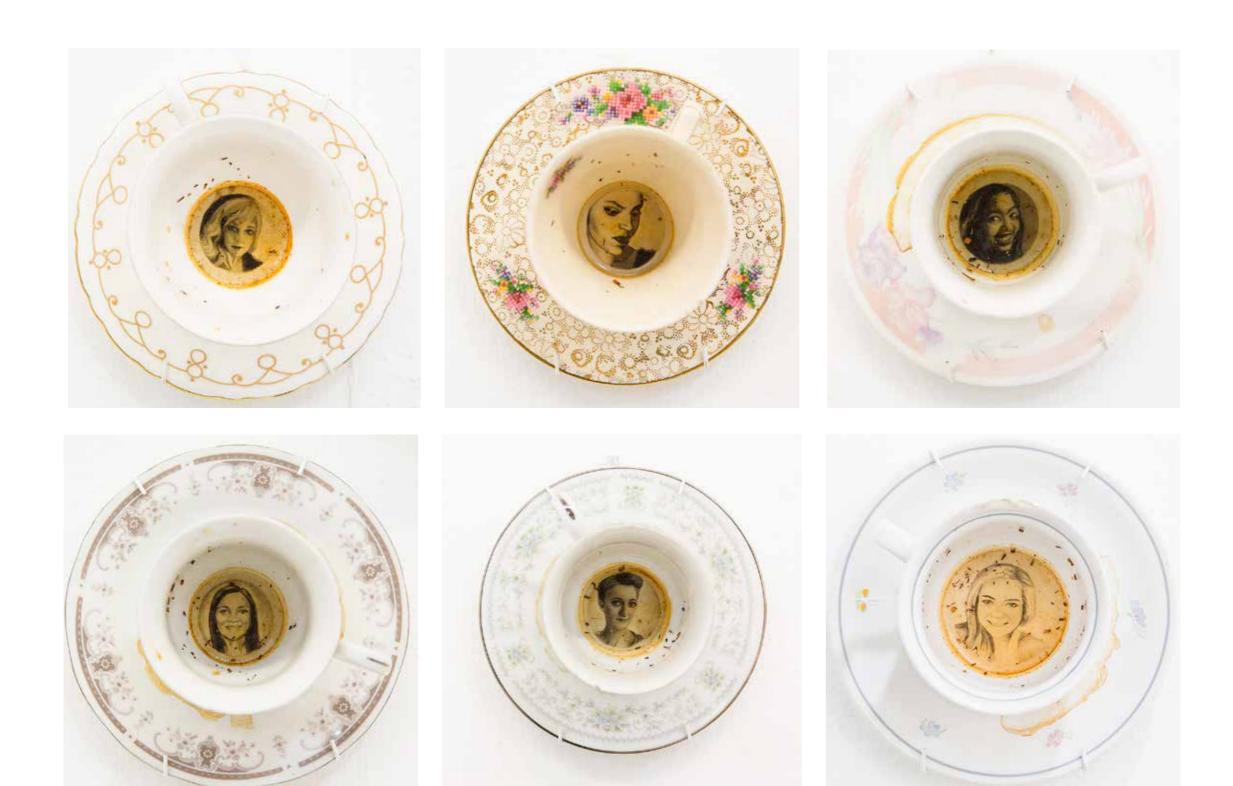

R 2 300.00

Stitched in our ways I 2016, Oil on found object 70 x 70 x 57 cm

R 5 000.00

Ek drink mos nie tee nie: teacup I - XXVIII 2016, Oil on found object Variable dimensions

Ek drink mos nie tee nie: teacup I - XXVIII 2016, Oil on found object Variable dimensions

Ek drink mos nie tee nie: teacup I - XXVIII 2016, Oil on found object Variable dimensions

Ek drink mos nie tee nie: teacup I - XXVIII 2016, Oil on found object Variable dimensions

Stitched in our ways II 2016, Oil on found object 70 x 70 x 57 cm