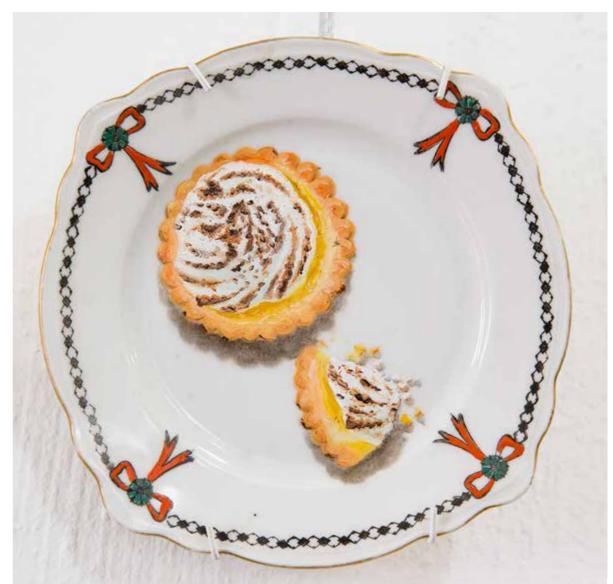

R 2 300.00

Stitched in our ways I 2016, Oil on found object 70 x 70 x 57 cm

R 5 000.00

Ek drink mos nie tee nie: teacup I - XXVIII 2016, Oil on found object Variable dimensions

Ek drink mos nie tee nie: teacup I - XXVIII 2016, Oil on found object Variable dimensions

Ek drink mos nie tee nie: teacup I - XXVIII 2016, Oil on found object Variable dimensions

Ek drink mos nie tee nie: teacup I - XXVIII 2016, Oil on found object Variable dimensions

Stitched in our ways II 2016, Oil on found object 70 x 70 x 57 cm