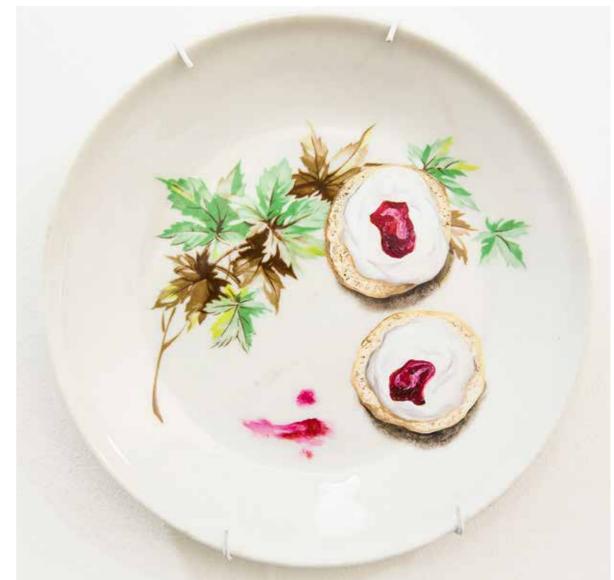

R 2 300.00

Stitched in our ways I 2016, Oil on found object 70 x 70 x 57 cm

R 5 000.00

Ek drink mos nie tee nie: teacup I - XXVIII 2016, Oil on found object Variable dimensions

Ek drink mos nie tee nie: teacup I - XXVIII 2016, Oil on found object Variable dimensions

Ek drink mos nie tee nie: teacup I - XXVIII 2016, Oil on found object Variable dimensions

Ek drink mos nie tee nie: teacup I - XXVIII 2016, Oil on found object Variable dimensions

Stitched in our ways II 2016, Oil on found object 70 x 70 x 57 cm