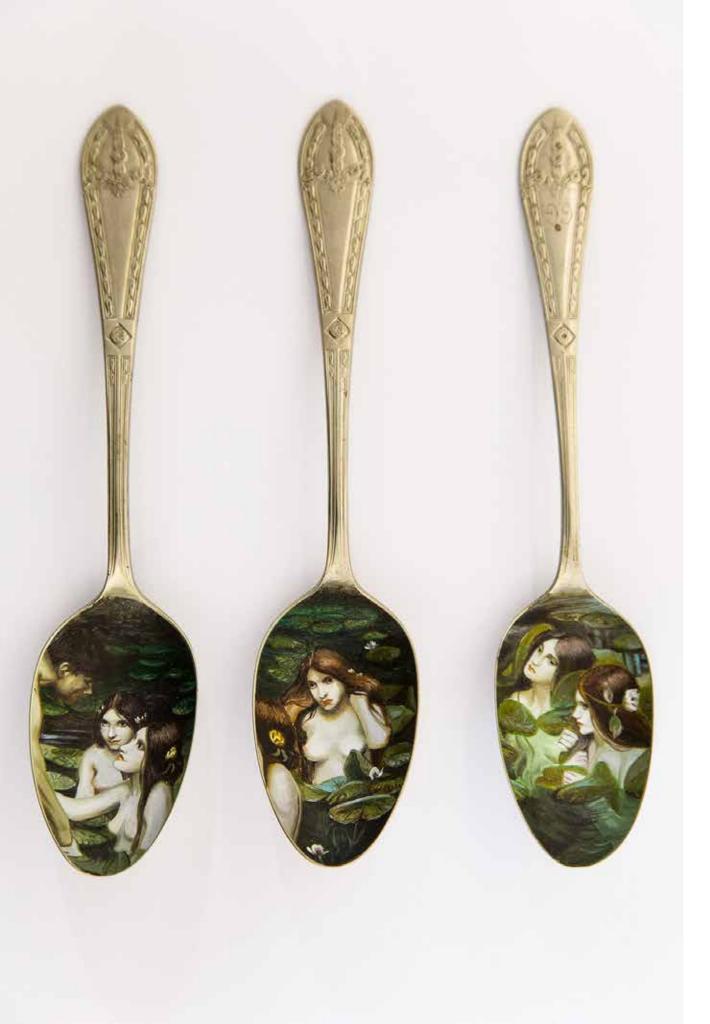

After Waterhouse: Sirens series 2016, Oil on found objec,t 21 x 4.5 cm (x3)

R 5 000.00

Stitched in our ways III 2016, Oil on found object 70 x 70 x 57 cm