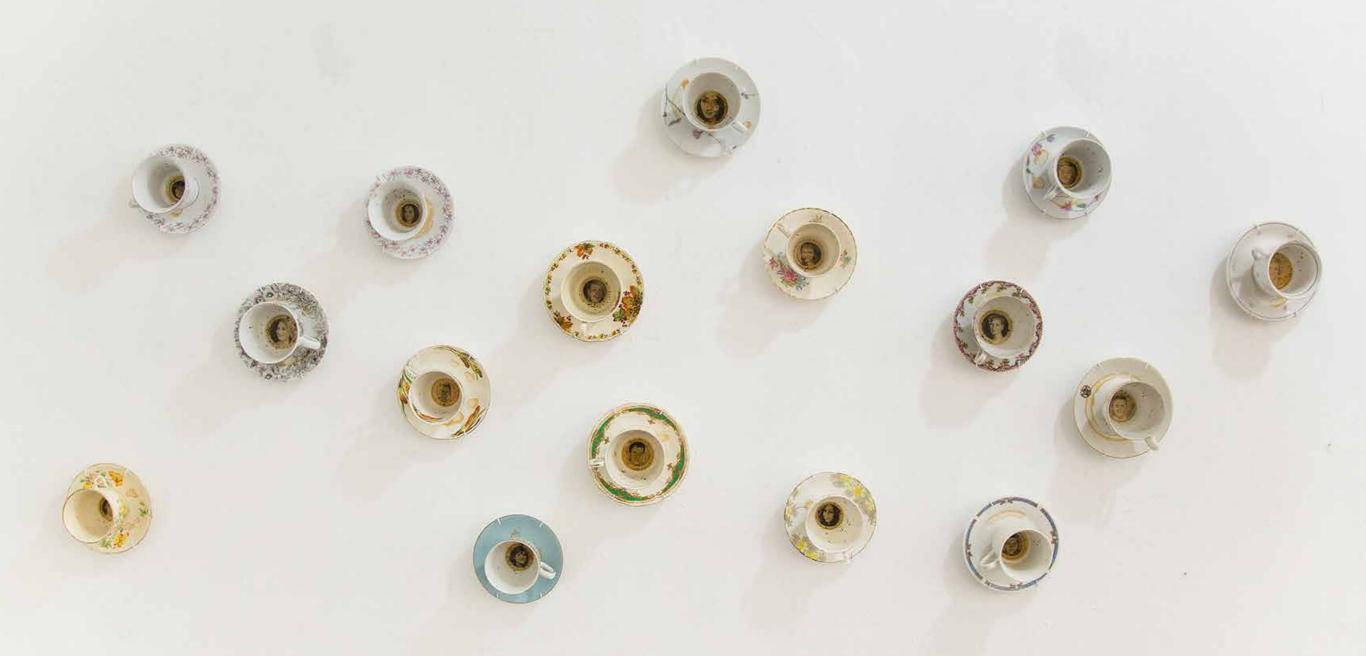

R 2 300.00

Stitched in our ways I 2016, Oil on found object 70 x 70 x 57 cm

R 5 000.00

Ek drink mos nie tee nie: teacup I - XXVIII 2016, Oil on found object Variable dimensions

Ek drink mos nie tee nie: teacup I - XXVIII 2016, Oil on found object Variable dimensions

Ek drink mos nie tee nie: teacup I - XXVIII 2016, Oil on found object Variable dimensions

Ek drink mos nie tee nie: teacup I - XXVIII 2016, Oil on found object Variable dimensions

Stitched in our ways II 2016, Oil on found object 70 x 70 x 57 cm