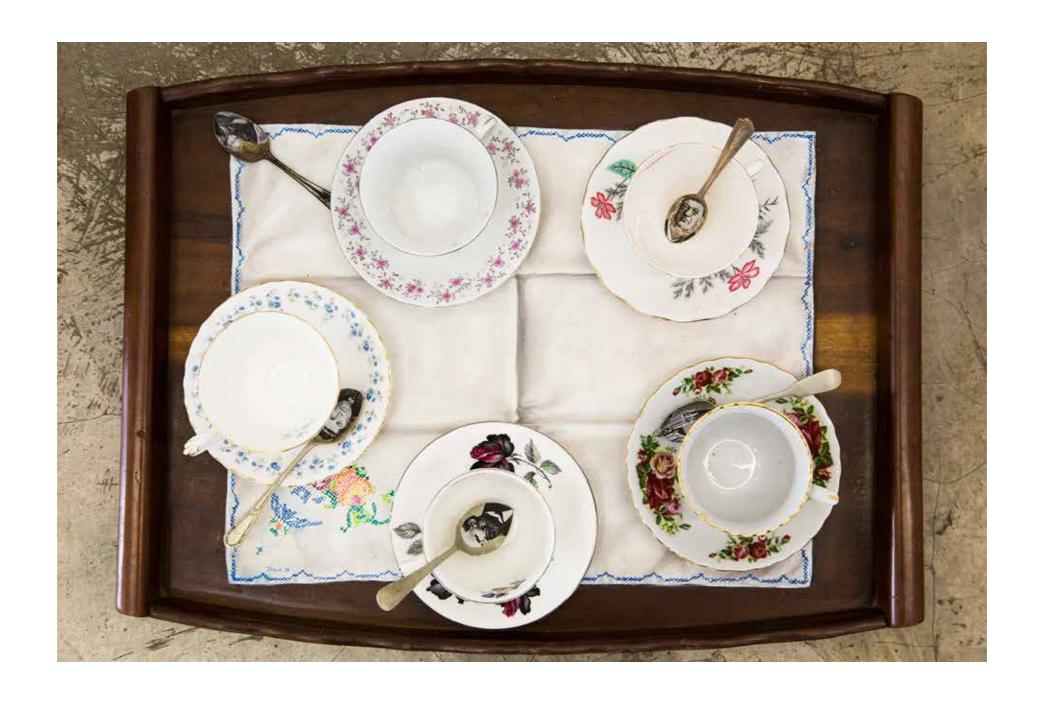

R 2 300.00

Stitched in our ways I 2016, Oil on found object 70 x 70 x 57 cm

R 5 000.00

Ek drink mos nie tee nie: teacup I - XXVIII 2016, Oil on found object Variable dimensions

Ek drink mos nie tee nie: teacup I - XXVIII 2016, Oil on found object Variable dimensions

Ek drink mos nie tee nie: teacup I - XXVIII 2016, Oil on found object Variable dimensions

Ek drink mos nie tee nie: teacup I - XXVIII 2016, Oil on found object Variable dimensions

Stitched in our ways II 2016, Oil on found object 70 x 70 x 57 cm

R 5 000.00

Hear no evil, see no evil, speak no evil (triptych) 2016, Oil on found object Variable dimensions

Archetypal Converstations 2014, Oil on found objects 53 x 39 x 13 cm

R 4 200.00

After Michelangelo (the creation of Adam) 2016, Oil on found object, 17 x 4 cm