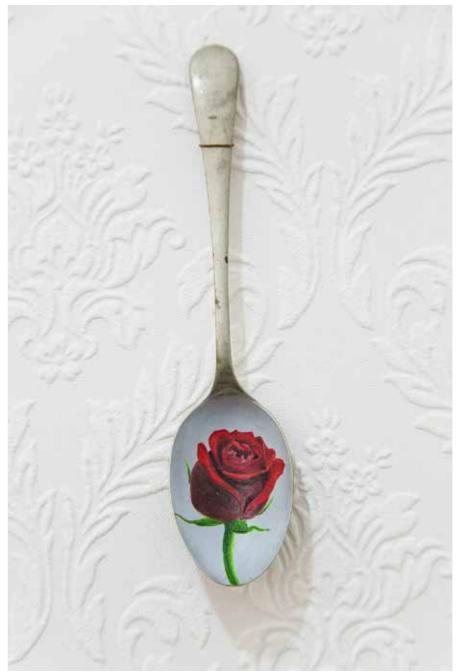

Kyk op! Oil on found object, 25 x 17 cm R 1 500.00

Goldfish Oil on found object, 25 x 17 cm R 1 500.00

Red Cayenne Oil on found object, 25 x 17 cm R 1 500.00

Will you accept this rose? Oil on found object, 25 x 17 cm R 1 200.00