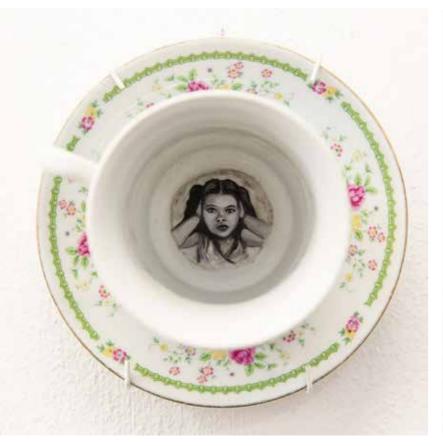

## MONDVOL | MOUTHFUL

"My work revolves around found objects, their history and identity. In this work, I combine antique utilitarian objects such as dinner spoons and teacups with my first love... painting. By adorning these objects with miniature portraits in oil paint, they are charged with new meaning as their original functions are being subverted to confront issues of identity.

I have always been inspired by history and its artefacts, however mundane or extraordinary they may be, and as time went by I felt that these objects contained a certain power one cannot fully explain. To me, the era in which such objects were used, the people who used them, and how they are used today is almost like a fingerprint - a mark that is left behind by a past society with its own distinctive (and often oppressive) values, beliefs, fears, practices and judgements.

In modern day society, the notion of fluid, ever-evolving identities is becoming more and more prevalent with the emergence of the internet, social media, popular culture and globalization. One's identity can no longer be shoved into a tiny compartment (or teacup) that has been labelled by an outdated society.

Thus, my work comments on the lingering rigidity of society when it comes to the acceptance of these fluid identities, and the pathological need it possesses to be able to construct an individual's identity (almost like spoon feeding)... My work also celebrates a few different elements which I believe make up my own personal identity as well as my cultural identity."

- John Robbertse, 2016

Spoon Feeding 2014, Oil on found objects 100 x 100 cm

R 42 000.00

Butterflies from home I & II 2016, Oil on found object 18 x 4 cm

Spoon I - XXXI 2016, Oil on found object, 25 x 17 cm