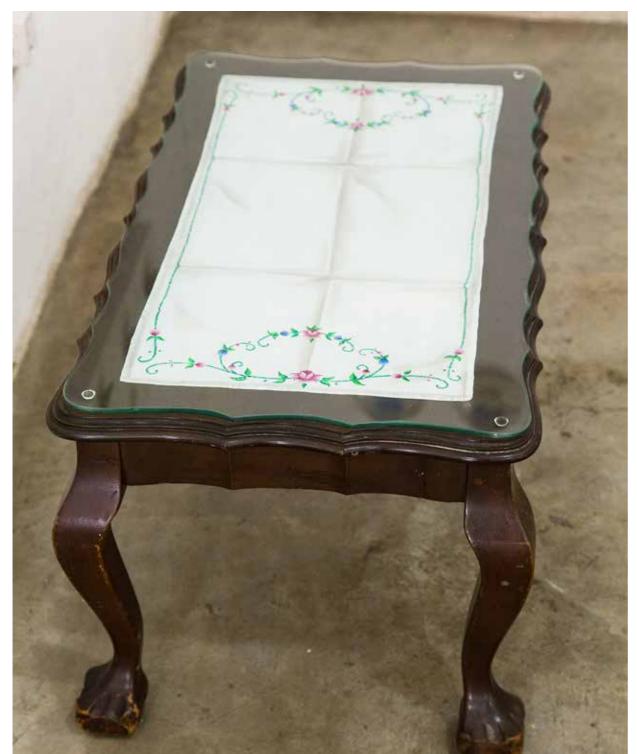

R 2 300.00

Stitched in our ways I 2016, Oil on found object 70 x 70 x 57 cm

R 5 000.00

Ek drink mos nie tee nie: teacup I - XXVIII 2016, Oil on found object Variable dimensions

Ek drink mos nie tee nie: teacup I - XXVIII 2016, Oil on found object Variable dimensions