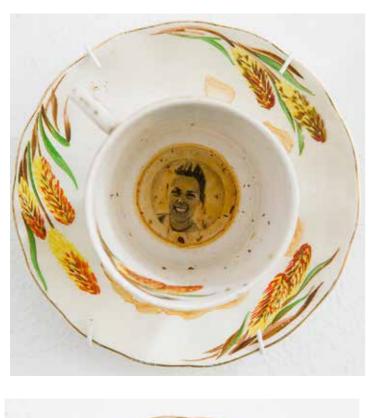

R 2 300.00

Stitched in our ways I 2016, Oil on found object 70 x 70 x 57 cm

R 5 000.00

Ek drink mos nie tee nie: teacup I - XXVIII 2016, Oil on found object Variable dimensions

Ek drink mos nie tee nie: teacup I - XXVIII 2016, Oil on found object Variable dimensions

Ek drink mos nie tee nie: teacup I - XXVIII 2016, Oil on found object Variable dimensions

Ek drink mos nie tee nie: teacup I - XXVIII 2016, Oil on found object Variable dimensions

Stitched in our ways II 2016, Oil on found object 70 x 70 x 57 cm