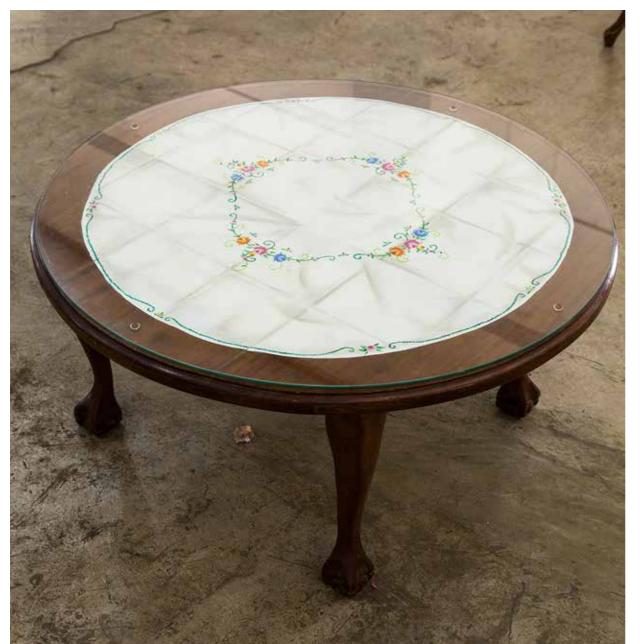

R 2 300.00

Stitched in our ways I 2016, Oil on found object 70 x 70 x 57 cm

R 5 000.00

Ek drink mos nie tee nie: teacup I - XXVIII 2016, Oil on found object Variable dimensions

Ek drink mos nie tee nie: teacup I - XXVIII 2016, Oil on found object Variable dimensions

Ek drink mos nie tee nie: teacup I - XXVIII 2016, Oil on found object Variable dimensions

Ek drink mos nie tee nie: teacup I - XXVIII 2016, Oil on found object Variable dimensions

Stitched in our ways II 2016, Oil on found object 70 x 70 x 57 cm

R 5 000.00

Hear no evil, see no evil, speak no evil (triptych) 2016, Oil on found object Variable dimensions

Archetypal Converstations 2014, Oil on found objects 53 x 39 x 13 cm

R 4 200.00

After Michelangelo (the creation of Adam) 2016, Oil on found object, 17 x 4 cm

After Waterhouse: Sirens series 2016, Oil on found objec,t 21 x 4.5 cm (x3)

R 5 000.00

Stitched in our ways III 2016, Oil on found object 70 x 70 x 57 cm