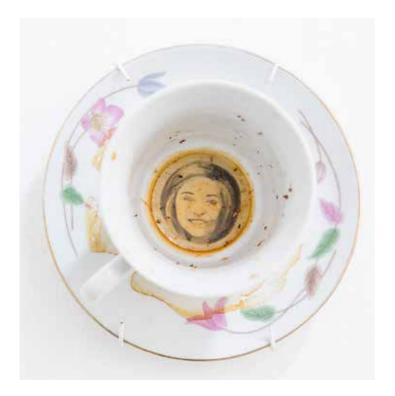

R 2 300.00

Stitched in our ways I 2016, Oil on found object 70 x 70 x 57 cm

R 5 000.00

Ek drink mos nie tee nie: teacup I - XXVIII 2016, Oil on found object Variable dimensions

Ek drink mos nie tee nie: teacup I - XXVIII 2016, Oil on found object Variable dimensions

Ek drink mos nie tee nie: teacup I - XXVIII 2016, Oil on found object Variable dimensions

Ek drink mos nie tee nie: teacup I - XXVIII 2016, Oil on found object Variable dimensions

Stitched in our ways II 2016, Oil on found object 70 x 70 x 57 cm