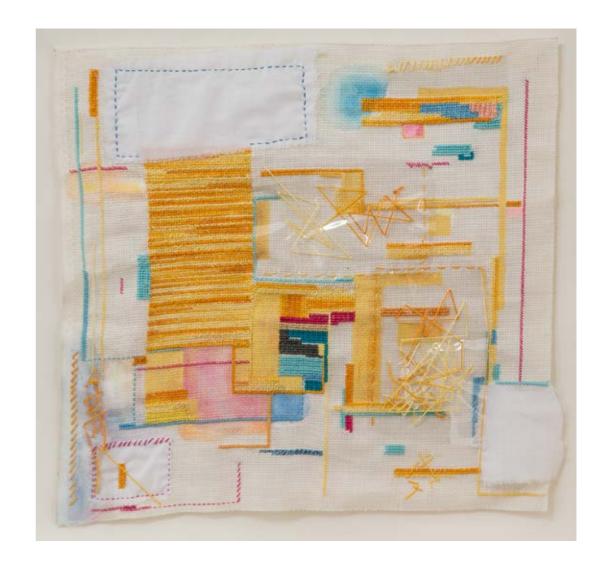

Sheekha Kalan, 2016

Sheekha Kalan Unity II 2016 Thread, acrylic, watercolour and plastic on material, 48.5 x 47.5 cm R 5 000.00 Sheekha Kalan
Unity I
2016
Thread, acrylic, watercolour and plastic on material, 48.5 x
47.5 cm
R 5 000.00