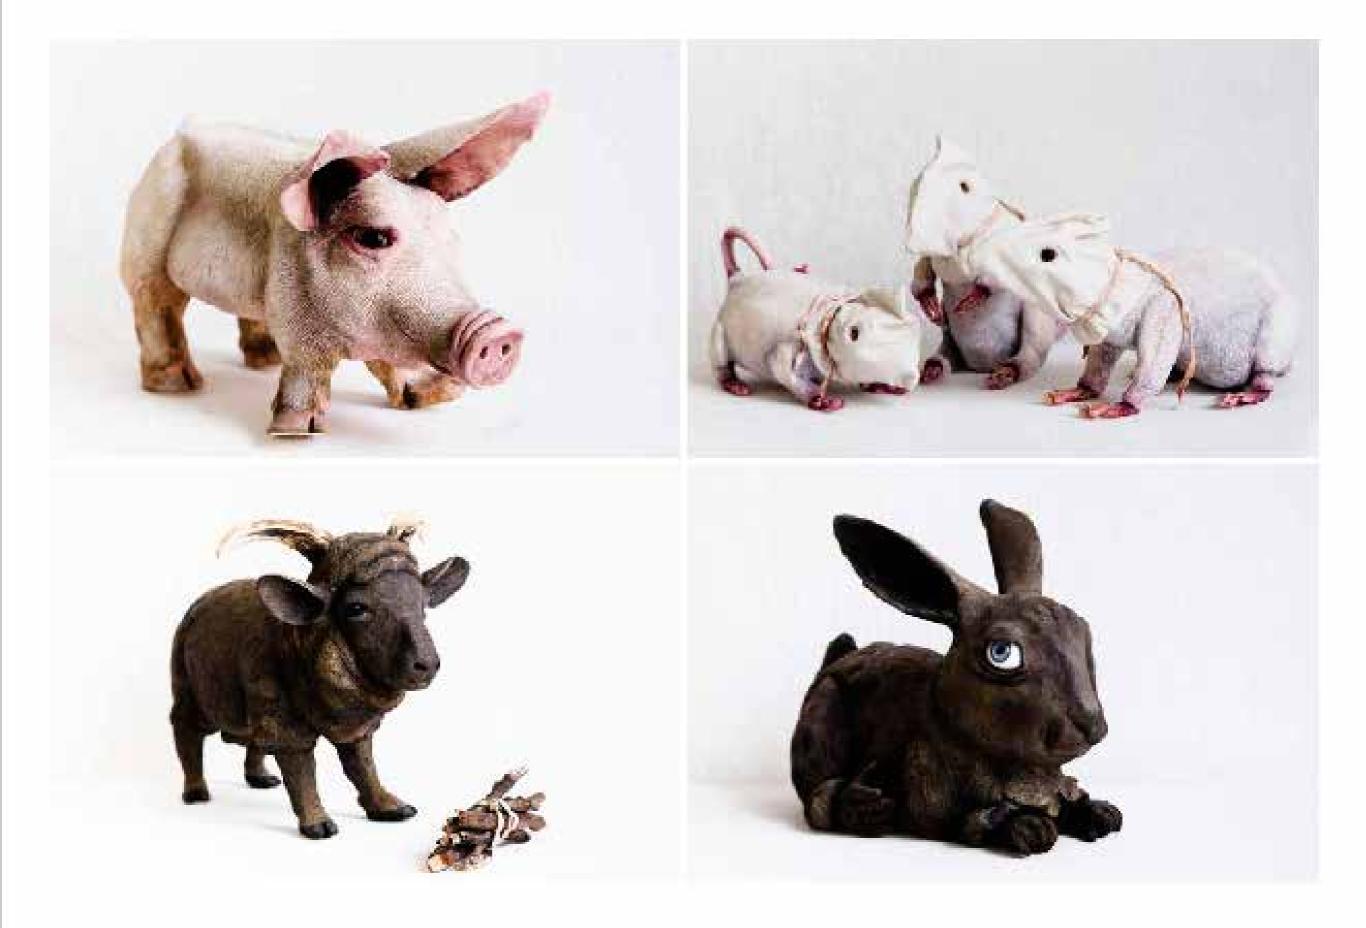

Gunther van der Reis | Skeleton Coast | 2016 | Mixed Media | 125 x 94 x 90 cm | R 74 100.00

Andre Naude | This is not a Van Esche | 2016 | Mixed Media on Canvas | 91 x 121 cm | R 45 600.00

Bev Butkow | Bounded-Ordered-Disorder | 2017, Nail polish & other mixed media on archival paper | 153 x 113 cm | R 32 500.00