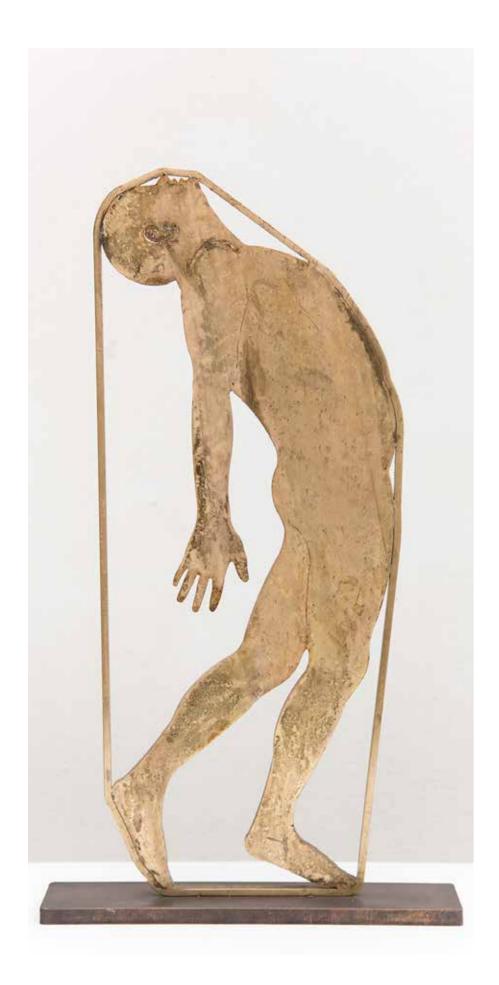

Guy du Toit | The Thinker | 2017 | Bronze | 126 x 55 x 70 cm, Edition Variable | R 205 200.00

Karin Preller | At the Smorgasbord Table | 2017 | Oil painting | 110 x 110 cm | R 45 000.00

Ronél de Jager | Heirloom | 2016 | Oil on canvas | 90 x 120 cm | R 31 920.00