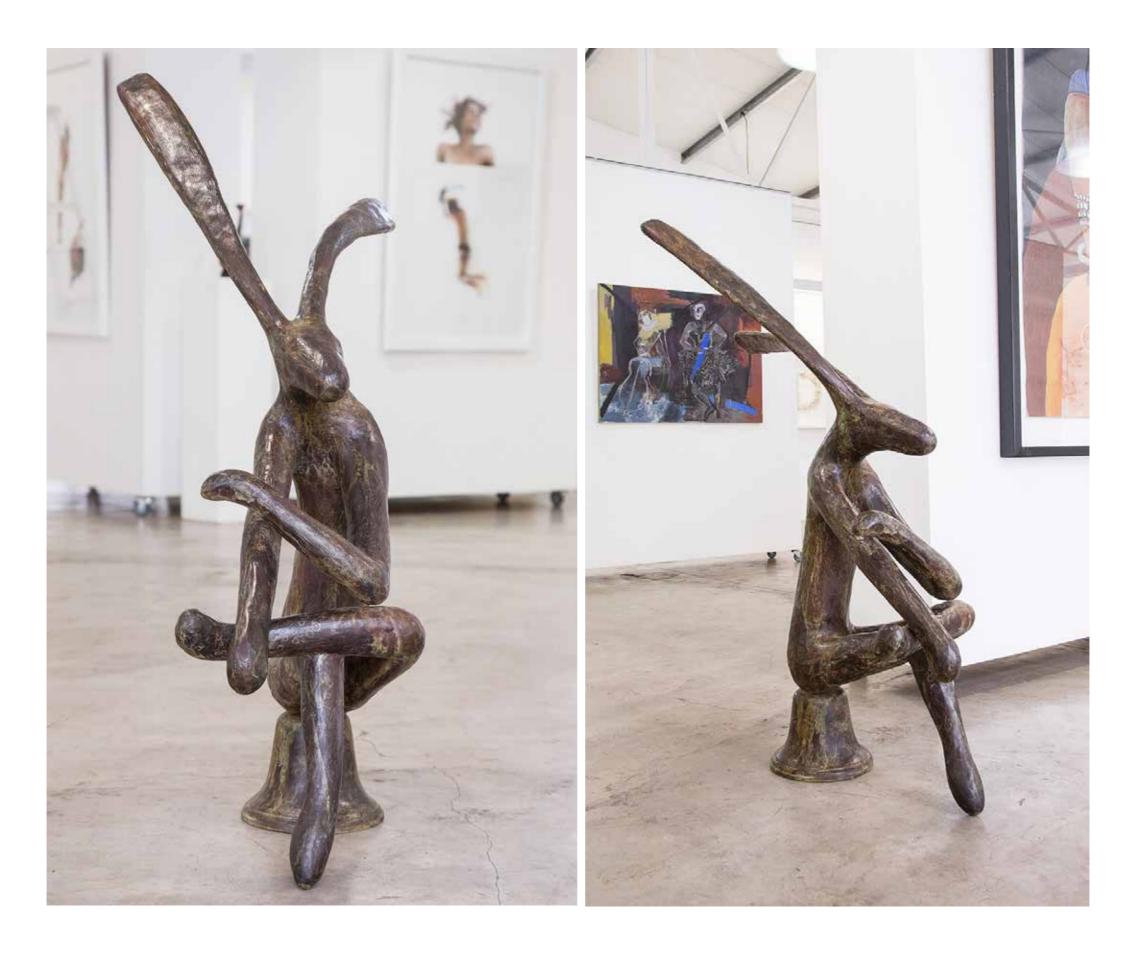

Guy du Toit | The Thinker | 2017 | Bronze | 126 x 55 x 70 cm, Edition Variable | R 205 200.00

Karin Preller | At the Smorgasbord Table | 2017 | Oil painting | 110 x 110 cm | R 45 000.00

Ronél de Jager | Heirloom | 2016 | Oil on canvas | 90 x 120 cm | R 31 920.00