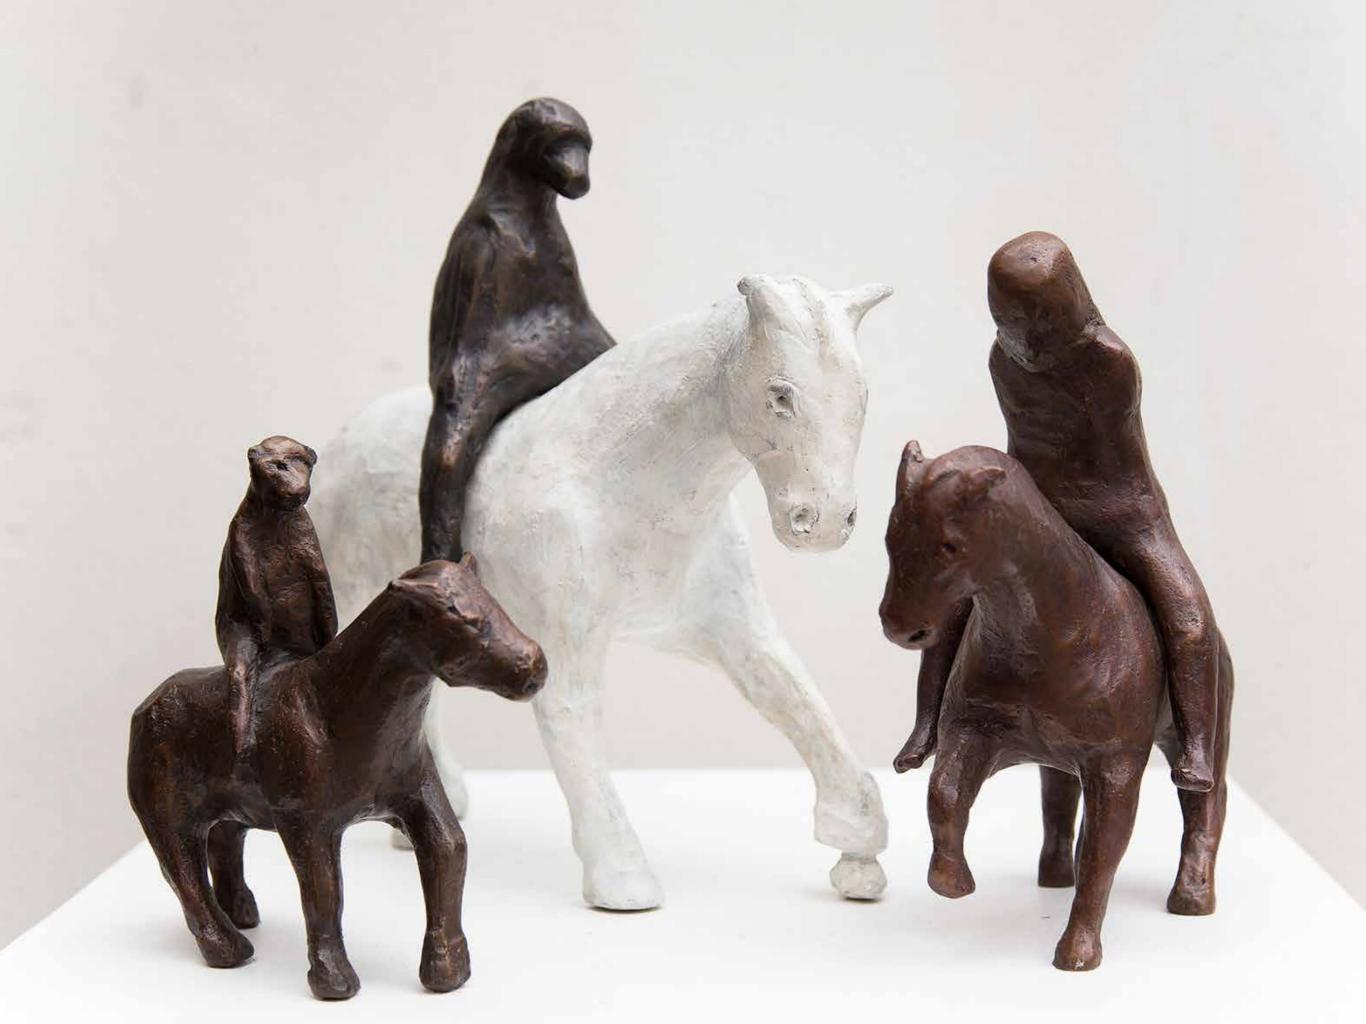

Guy du Toit | The Thinker | 2017 | Bronze | 126 x 55 x 70 cm, Edition Variable | R 205 200.00

Karin Preller | At the Smorgasbord Table | 2017 | Oil painting | 110 x 110 cm | R 45 000.00

Ronél de Jager | Heirloom | 2016 | Oil on canvas | 90 x 120 cm | R 31 920.00