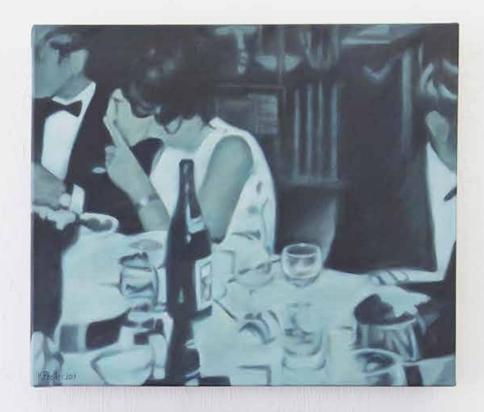

Guy du Toit | The Thinker | 2017 | Bronze | 126 x 55 x 70 cm, Edition Variable | R 205 200.00

Karin Preller | At the Smorgasbord Table | 2017 | Oil painting | 110 x 110 cm | R 45 000.00

Ronél de Jager | Heirloom | 2016 | Oil on canvas | 90 x 120 cm | R 31 920.00