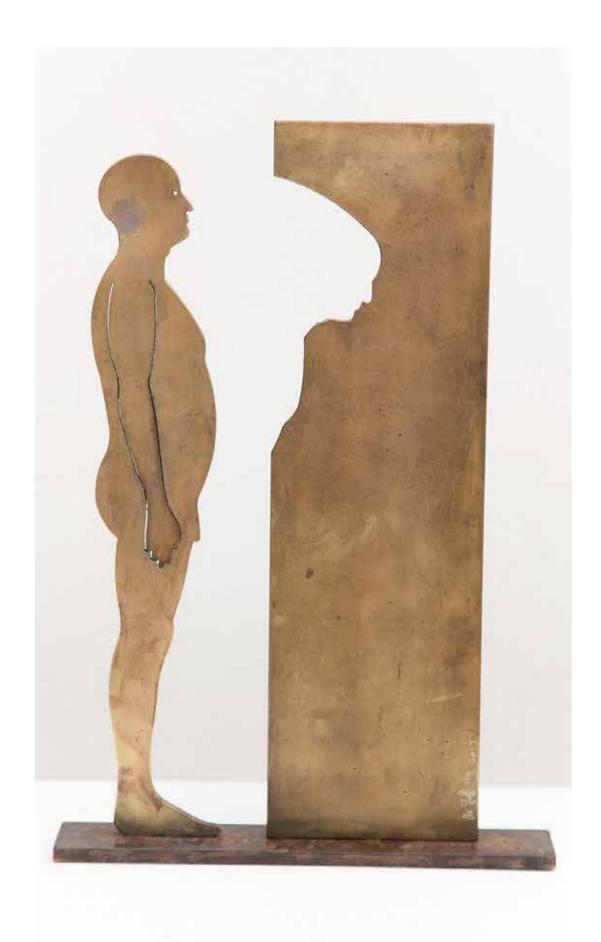

Guy du Toit | The Thinker | 2017 | Bronze | 126 x 55 x 70 cm, Edition Variable | R 205 200.00

Karin Preller | At the Smorgasbord Table | 2017 | Oil painting | 110 x 110 cm | R 45 000.00

Ronél de Jager | Heirloom | 2016 | Oil on canvas | 90 x 120 cm | R 31 920.00