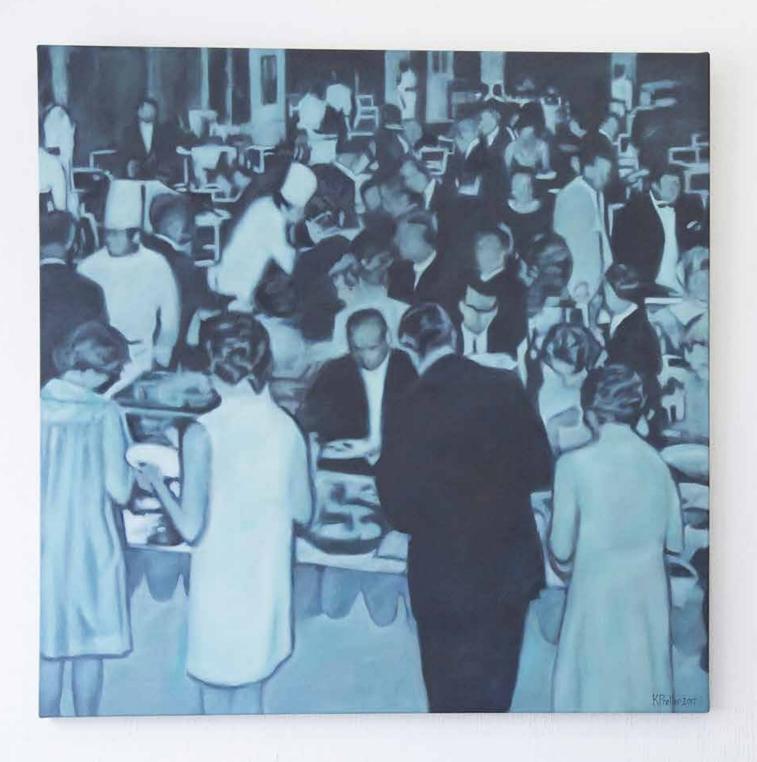

Guy du Toit | The Thinker | 2017 | Bronze | 126 x 55 x 70 cm, Edition Variable | R 205 200.00

Karin Preller | At the Smorgasbord Table | 2017 | Oil painting | 110 x 110 cm | R 45 000.00

Ronél de Jager | Heirloom | 2016 | Oil on canvas | 90 x 120 cm | R 31 920.00