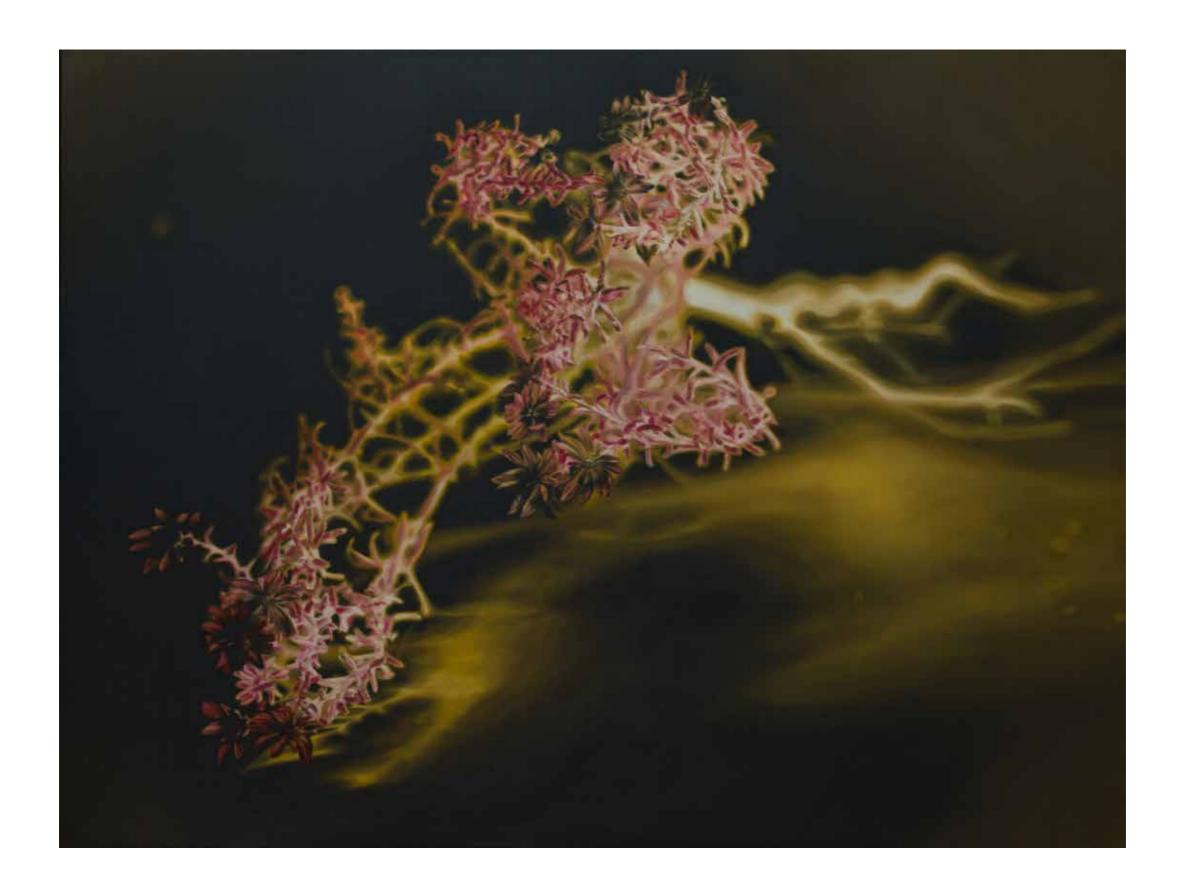

Justin Dingwall | Like Dust | 2016 | Photographic print | 130 x 94 cm, Edition 1 of 10 | R 37 500.00 (unframed) | R 39 900.00 (framed)

Justin Dingwall | Release | 2016 | Photographic print | 130 x 94 cm, Edition 1 of 10 | R 37 500.00 (unframed) | R 39 900.00 (framed)