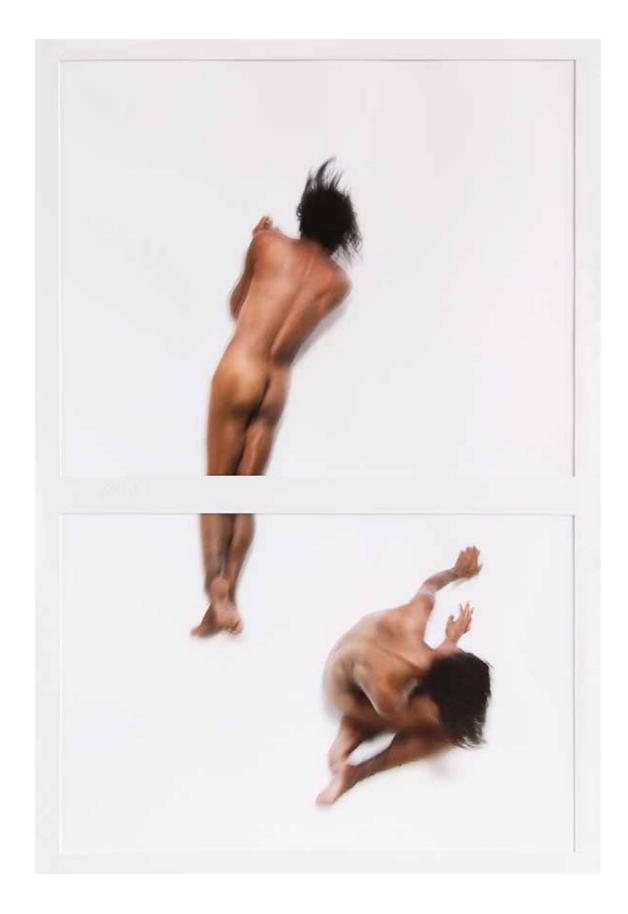

Justin Dingwall | Like Dust | 2016 | Photographic print | 130 x 94 cm, Edition 1 of 10 | R 37 500.00 (unframed) | R 39 900.00 (framed)

Justin Dingwall | Release | 2016 | Photographic print | 130 x 94 cm, Edition 1 of 10 | R 37 500.00 (unframed) | R 39 900.00 (framed)