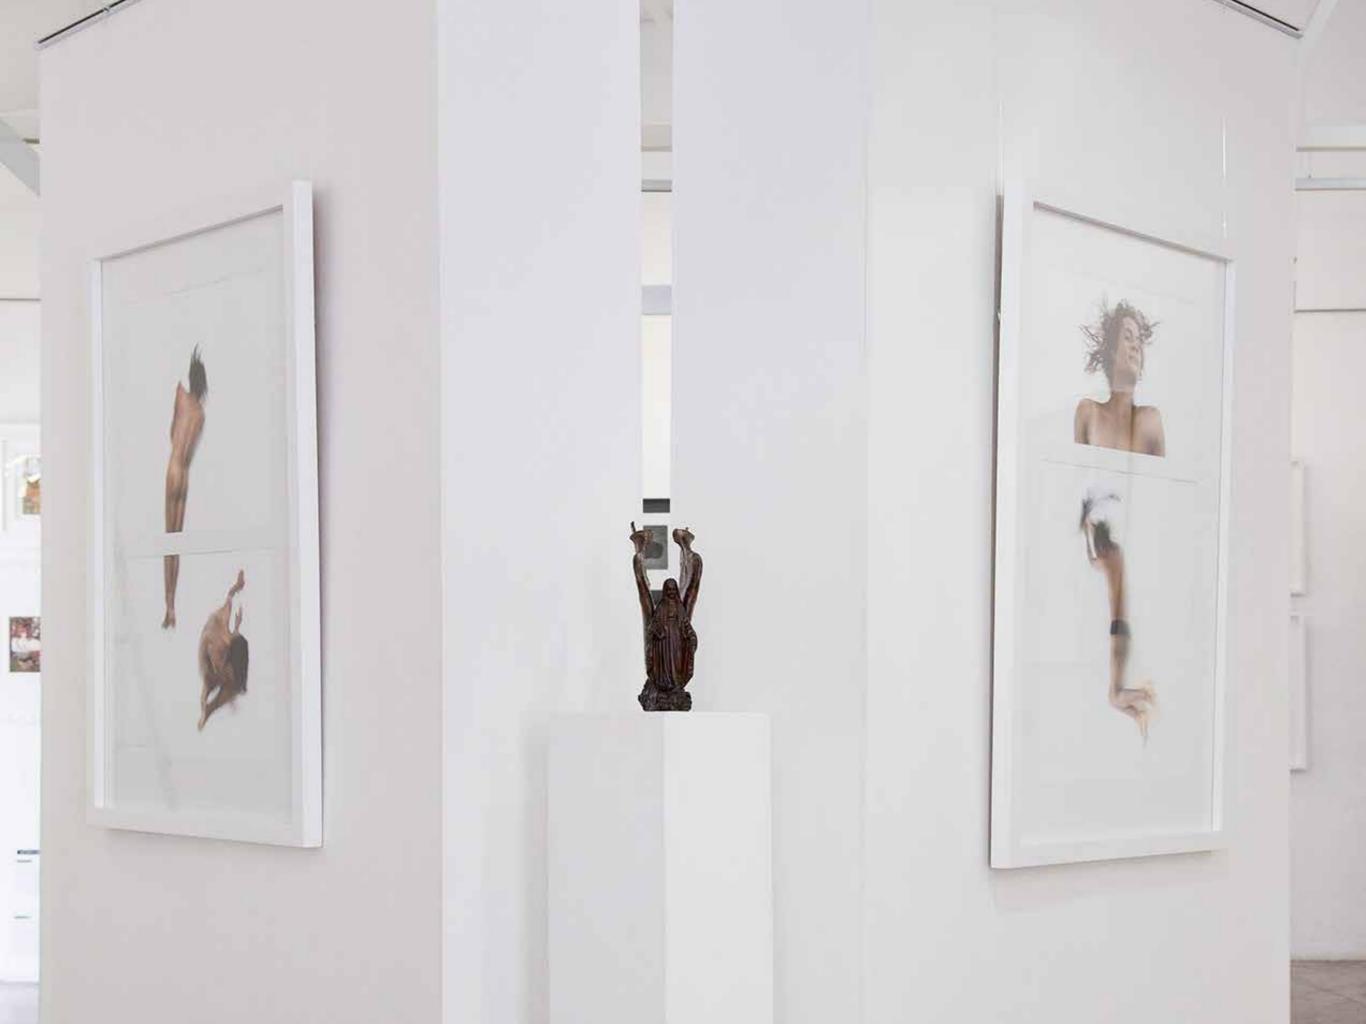

Justin Dingwall | Like Dust | 2016 | Photographic print | 130 x 94 cm, Edition 1 of 10 | R 37 500.00 (unframed) | R 39 900.00 (framed)

Justin Dingwall | Release | 2016 | Photographic print | 130 x 94 cm, Edition 1 of 10 | R 37 500.00 (unframed) | R 39 900.00 (framed)