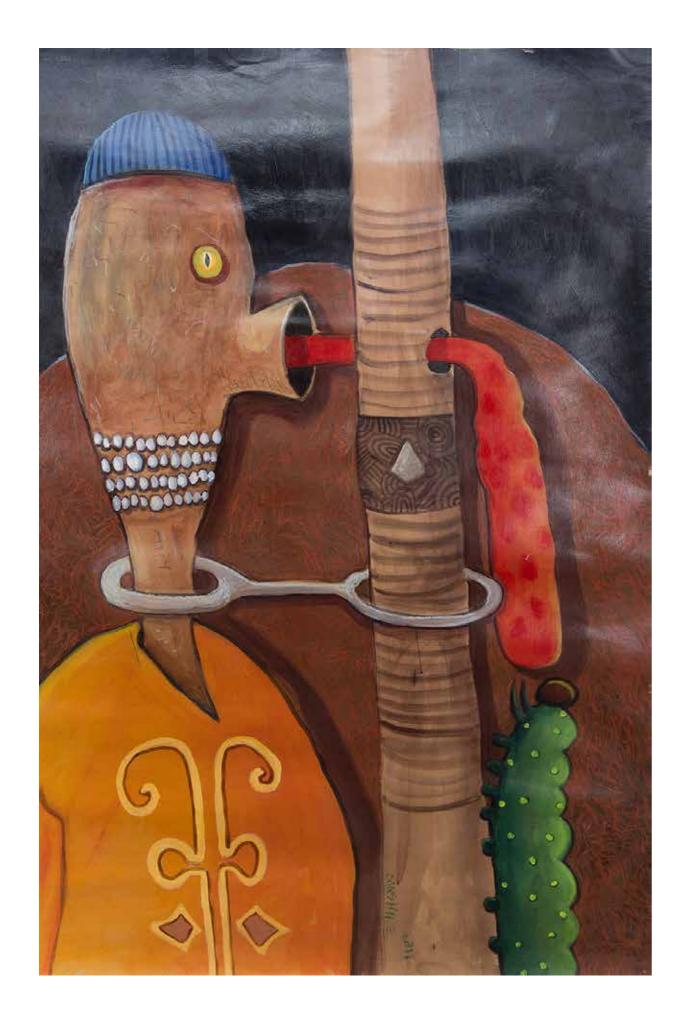

Guy du Toit | The Thinker | 2017 | Bronze | 126 x 55 x 70 cm, Edition Variable | R 205 200.00

Karin Preller | At the Smorgasbord Table | 2017 | Oil painting | 110 x 110 cm | R 45 000.00

Ronél de Jager | Heirloom | 2016 | Oil on canvas | 90 x 120 cm | R 31 920.00