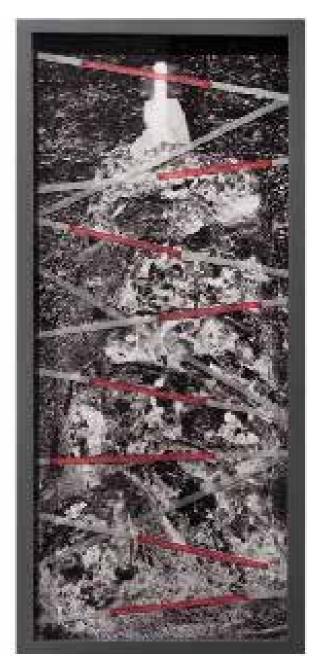

Justin Dingwall | Like Dust | 2016 | Photographic print | 130 x 94 cm, Edition 1 of 10 | R 37 500.00 (unframed) | R 39 900.00 (framed)

Justin Dingwall | Release | 2016 | Photographic print | 130 x 94 cm, Edition 1 of 10 | R 37 500.00 (unframed) | R 39 900.00 (framed)