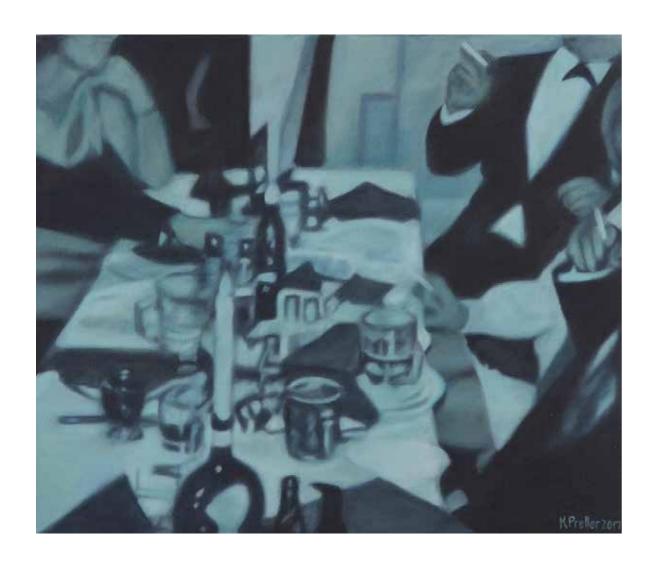

Guy du Toit | The Thinker | 2017 | Bronze | 126 x 55 x 70 cm, Edition Variable | R 205 200.00

Karin Preller | At the Smorgasbord Table | 2017 | Oil painting | 110 x 110 cm | R 45 000.00

Ronél de Jager | Heirloom | 2016 | Oil on canvas | 90 x 120 cm | R 31 920.00