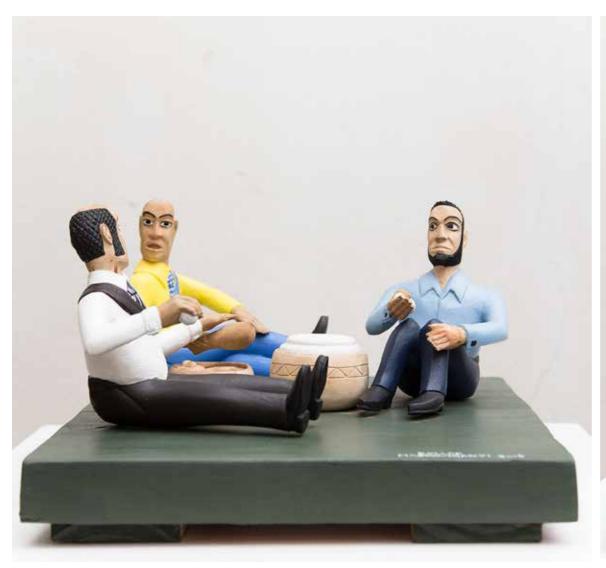

Guy du Toit | The Thinker | 2017 | Bronze | 126 x 55 x 70 cm, Edition Variable | R 205 200.00

Karin Preller | At the Smorgasbord Table | 2017 | Oil painting | 110 x 110 cm | R 45 000.00

Ronél de Jager | Heirloom | 2016 | Oil on canvas | 90 x 120 cm | R 31 920.00