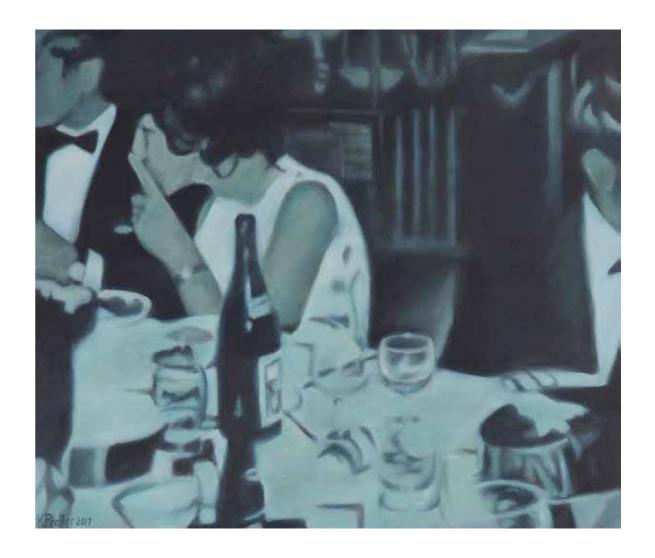

Guy du Toit | The Thinker | 2017 | Bronze | 126 x 55 x 70 cm, Edition Variable | R 205 200.00

Karin Preller | At the Smorgasbord Table | 2017 | Oil painting | 110 x 110 cm | R 45 000.00

Ronél de Jager | Heirloom | 2016 | Oil on canvas | 90 x 120 cm | R 31 920.00