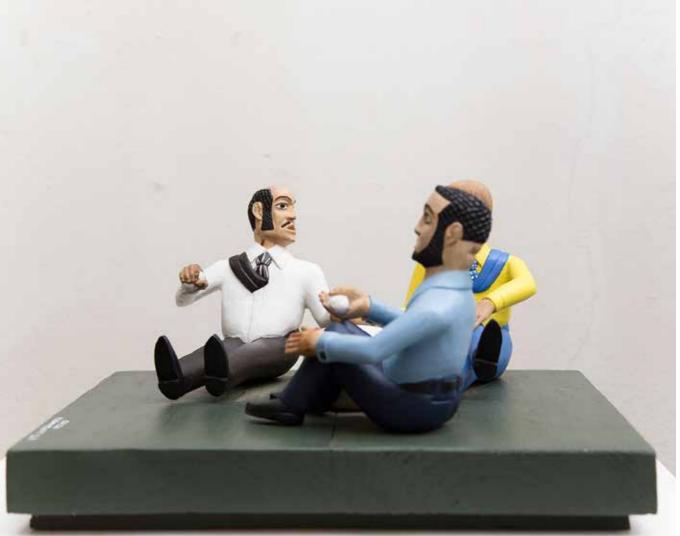

Guy du Toit | The Thinker | 2017 | Bronze | 126 x 55 x 70 cm, Edition Variable | R 205 200.00

Karin Preller | At the Smorgasbord Table | 2017 | Oil painting | 110 x 110 cm | R 45 000.00

Ronél de Jager | Heirloom | 2016 | Oil on canvas | 90 x 120 cm | R 31 920.00