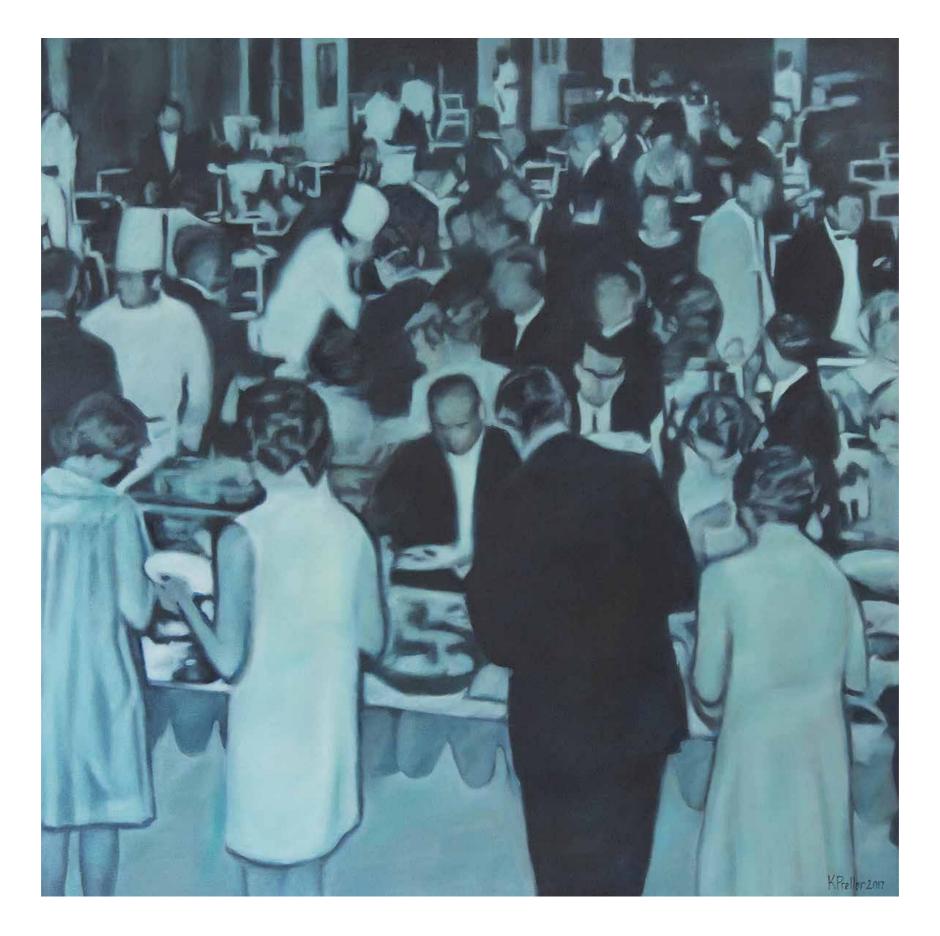

Guy du Toit | The Thinker | 2017 | Bronze | 126 x 55 x 70 cm, Edition Variable | R 205 200.00

Karin Preller | At the Smorgasbord Table | 2017 | Oil painting | 110 x 110 cm | R 45 000.00

Ronél de Jager | Heirloom | 2016 | Oil on canvas | 90 x 120 cm | R 31 920.00