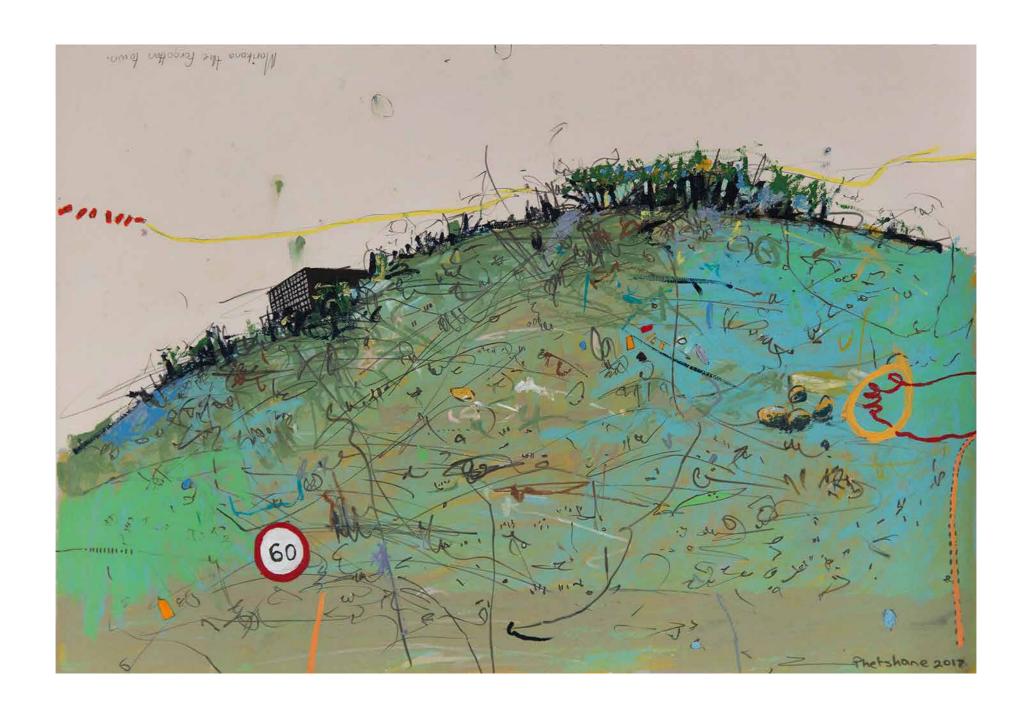

Guy du Toit | The Thinker | 2017 | Bronze | 126 x 55 x 70 cm, Edition Variable | R 205 200.00

Karin Preller | At the Smorgasbord Table | 2017 | Oil painting | 110 x 110 cm | R 45 000.00

Ronél de Jager | Heirloom | 2016 | Oil on canvas | 90 x 120 cm | R 31 920.00