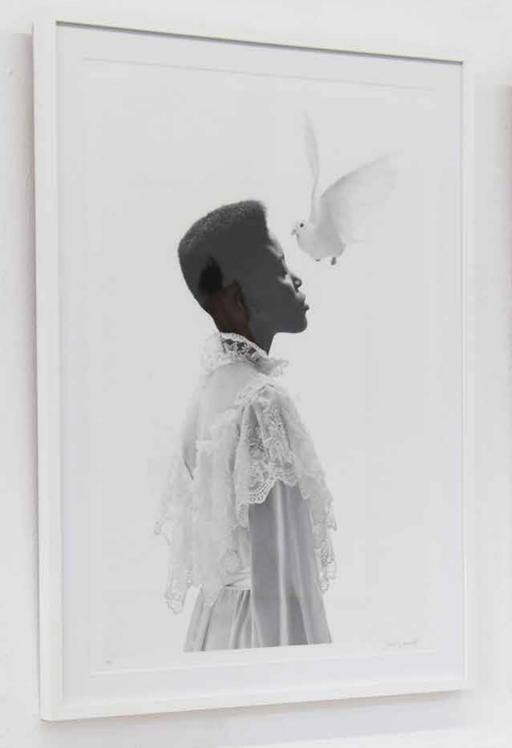

Justin Dingwall | Like Dust | 2016 | Photographic print | 130 x 94 cm, Edition 1 of 10 | R 37 500.00 (unframed) | R 39 900.00 (framed)

Justin Dingwall | Release | 2016 | Photographic print | 130 x 94 cm, Edition 1 of 10 | R 37 500.00 (unframed) | R 39 900.00 (framed)