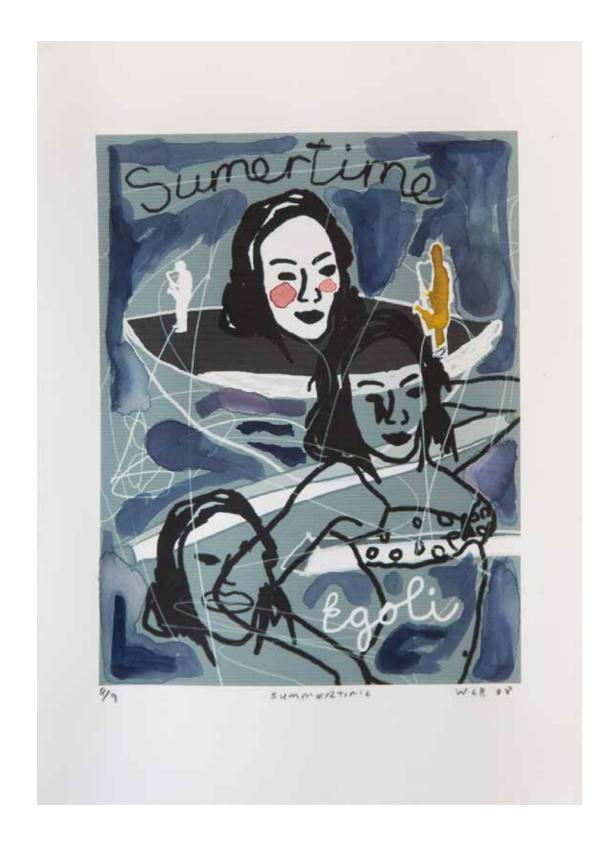

Gunther van der Reis | Skeleton Coast | 2016 | Mixed Media | 125 x 94 x 90 cm | R 74 100.00

Andre Naude | This is not a Van Esche | 2016 | Mixed Media on Canvas | 91 x 121 cm | R 45 600.00

Bev Butkow | Bounded-Ordered-Disorder | 2017, Nail polish & other mixed media on archival paper | 153 x 113 cm | R 32 500.00