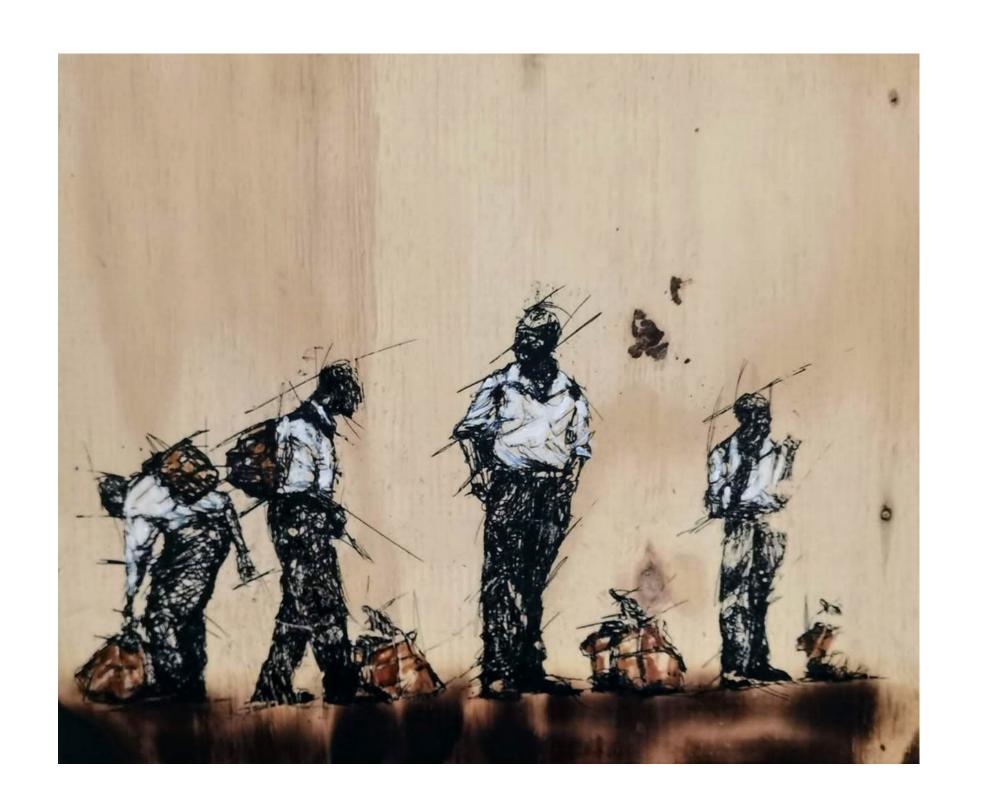

#### Fumani Walter Maluleke

Farmers V 2022

Acrylic paint on xitheve (grass straw mat) 87 x 128 cm (framed)

R44,000