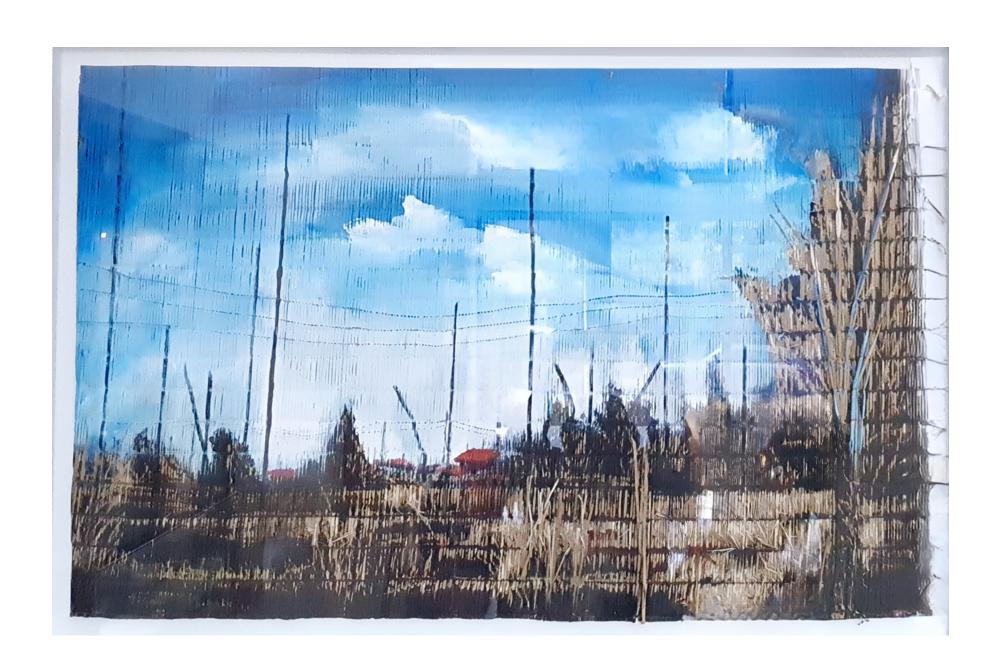

#### Fumani Walter Maluleke

Farmers V 2022

Acrylic paint on xitheve (grass straw mat) 87 x 128 cm (framed)

R44,000