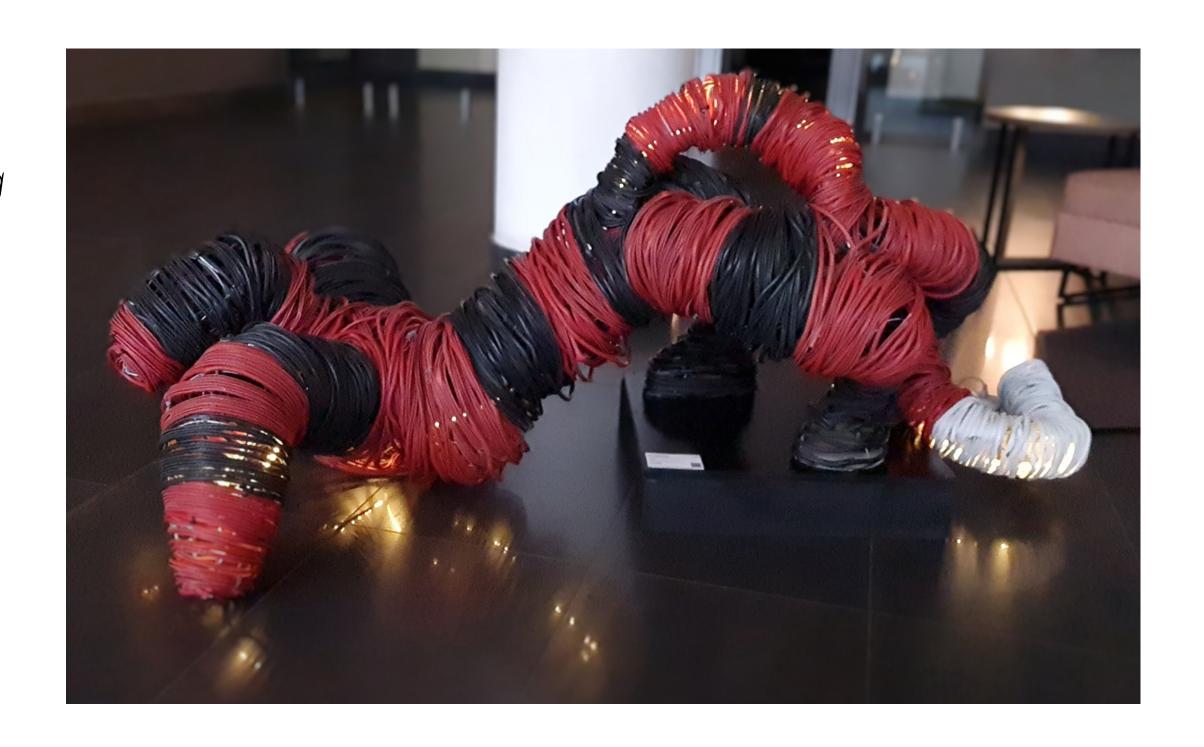

#### Sifiso Mkhabela

The ghost of loadshedding 2022 Mixed media sculpture 200 x 130 x 110 cm

R55,000

Ascent
2022
Mixed media on treated wood
52 x 66 cm (framed)

R17,000

CONTEMPORARY FINE ART GALLERY & CONSULTANCY