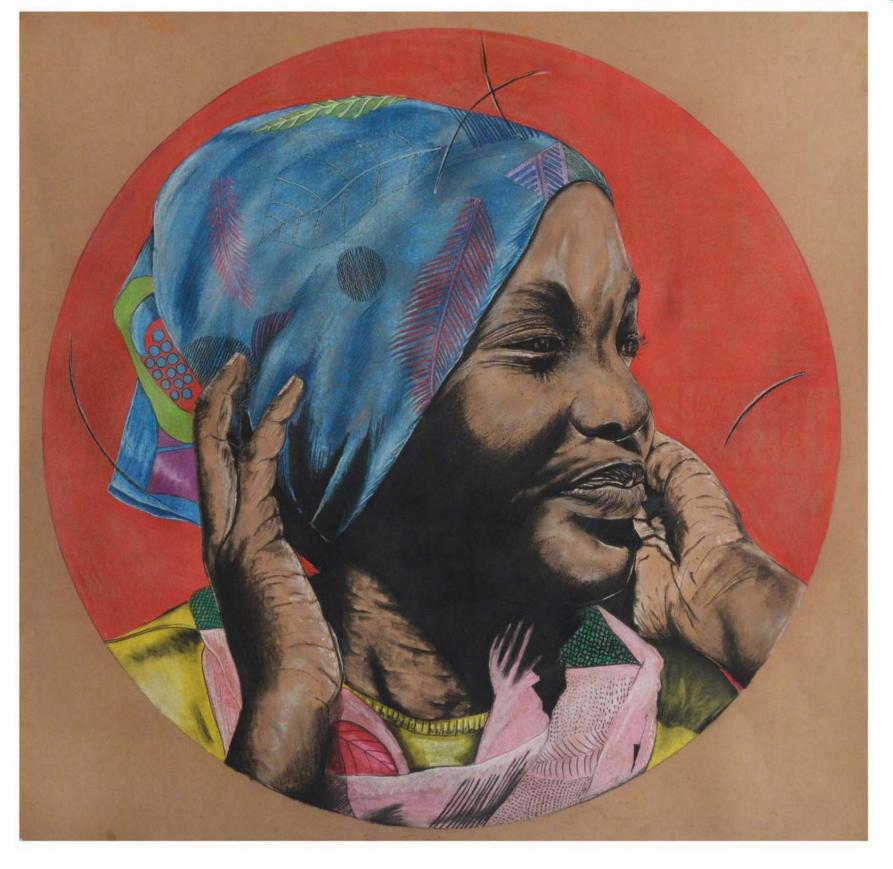

# Lloyd Maluleke

Happiness
2023
Charcoal & pastel on paper
168 x 168 cm (framed)

R65,000

Samantha Impumelelo Maseko

Ngawe Mama III 2023

Oil paint & mixed media on brown paper 107 x 104 cm (framed)

R28,000