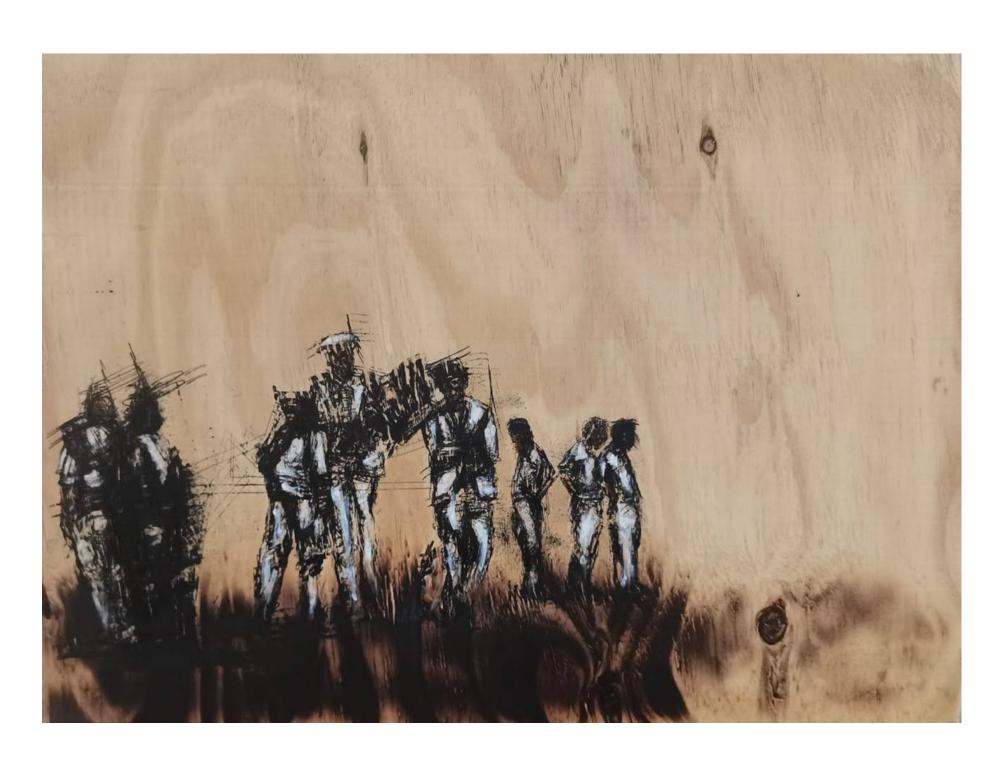

#### Sifiso Mkhabela

The ghost of loadshedding 2022 Mixed media sculpture 200 x 130 x 110 cm

R55,000

Ascent
2022
Mixed media on treated wood
52 x 66 cm (framed)

R17,000

CONTEMPORARY FINE ART GALLERY & CONSULTANCY

Aspiring
2022
Mixed media on treated wood
39 x 50 cm (framed)

R12,900

Restore
2022
Mixed media on treated wood
52 x 61 cm (framed)

R16,000

CONTEMPORARY FINE ART GALLERY & CONSULTANCY

Setšhaba (Society) 2022