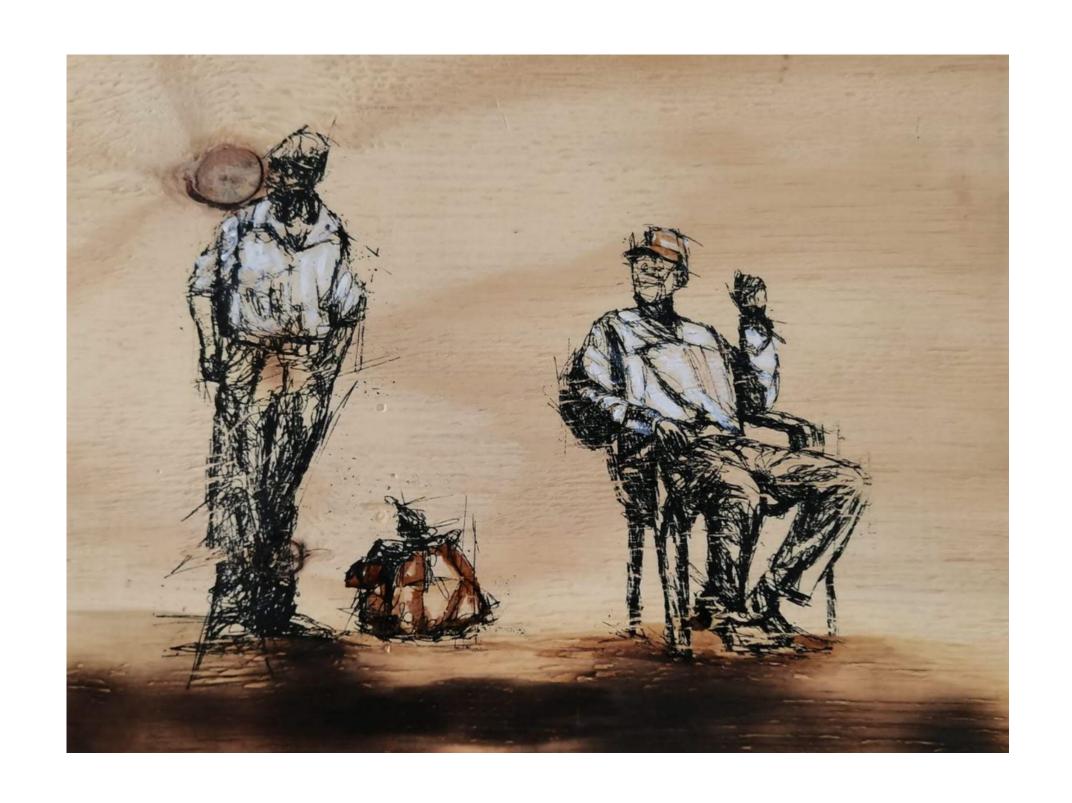

#### Sifiso Mkhabela

The ghost of loadshedding 2022 Mixed media sculpture 200 x 130 x 110 cm

R55,000

Ascent
2022
Mixed media on treated wood
52 x 66 cm (framed)

R17,000

CONTEMPORARY FINE ART GALLERY & CONSULTANCY

Aspiring
2022
Mixed media on treated wood
39 x 50 cm (framed)

R12,900

Restore
2022
Mixed media on treated wood
52 x 61 cm (framed)

R16,000

CONTEMPORARY FINE ART GALLERY & CONSULTANCY

Setšhaba (Society) 2022