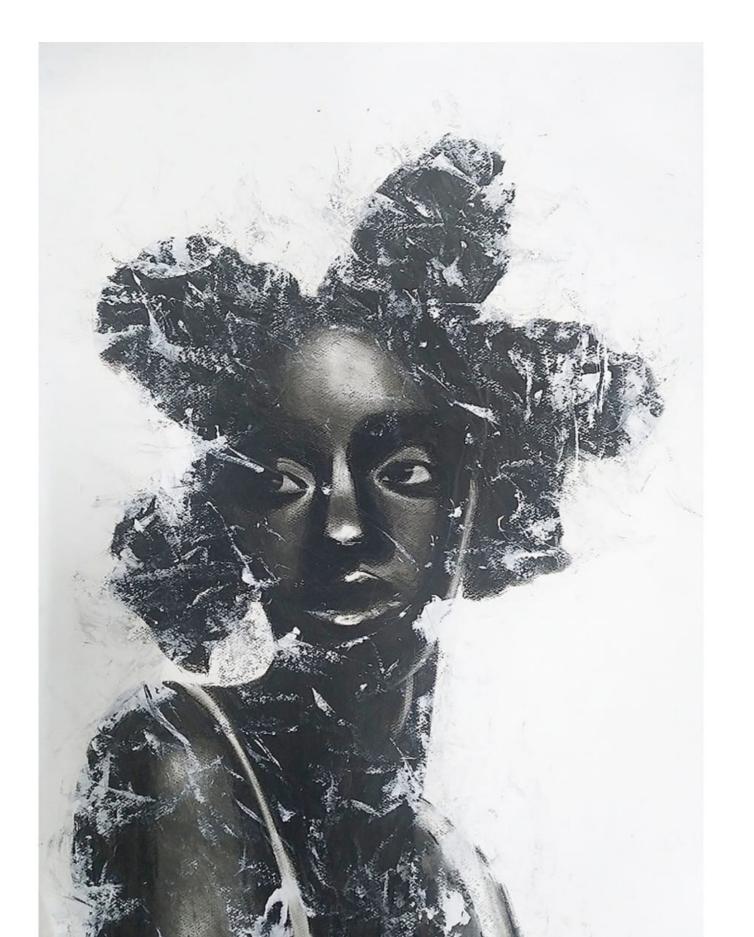

# **Lloyd Maluleke**

Woman Tenacity
2022
Charcoal & pastel on paper
132 x 132 cm (framed)

R38,000