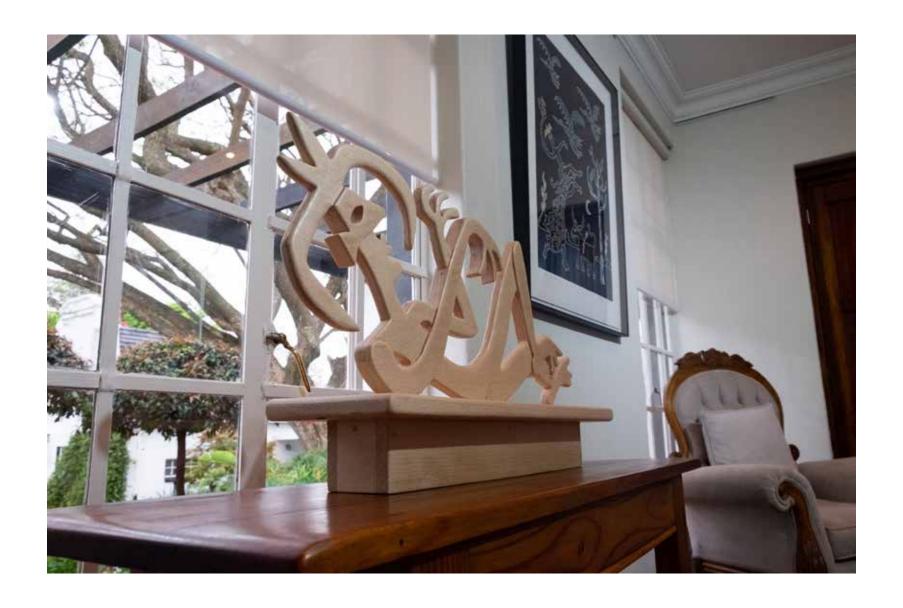

Turn back around (to face the future) 2020 White beach wood 36cm x 59cm x 16cm R 18 000-00

Play it for me and Marylyn Monroe 2020 Digital print 163cm x 137cm (framed) Artist proof of 3 R 40 000-00

The bird man of Alcatraz 2020 White beach wood and acrylic paint 72cm x 33cm x 14.5cm R 14 000-00

Look Lucas, that cloud looks like a whale carcass washed up on the shore 2020
White beach wood and acrylic paint 65cm x 26cm x 14.5cm
R 14 000-00

Things Rilke might say 2020 White beach wood 72cm x 19.5cm x 14.5cm R 14 000-00