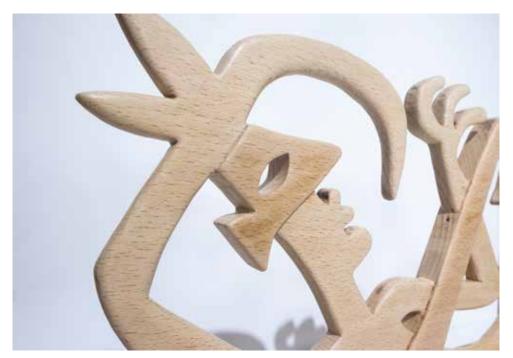

#### Paradise and the Plague

Interior with small white horse
2020
Digital print
91cm x 71.5cm (unframed)
97cm x 78.5cm (framed)
Edition of 15
R 9 000-00 (unframed)
R 12 500-00 (framed)

Calliope 2020 White beach wood and acrylic paint 80cm x 19.5cm x 14.5cm R 16 000-00