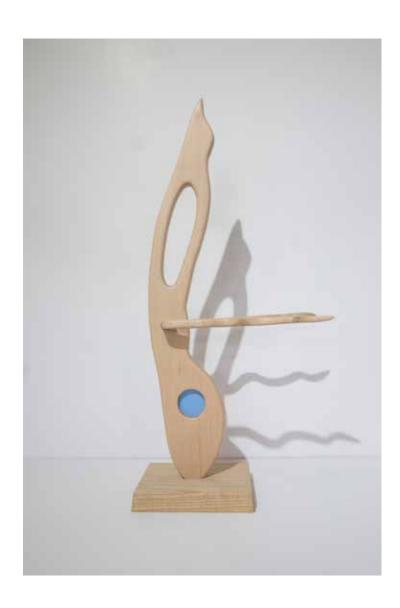

#### Paradise and the Plague

Interior with small white horse
2020
Digital print
91cm x 71.5cm (unframed)
97cm x 78.5cm (framed)
Edition of 15
R 9 000-00 (unframed)
R 12 500-00 (framed)

Calliope 2020 White beach wood and acrylic paint 80cm x 19.5cm x 14.5cm R 16 000-00