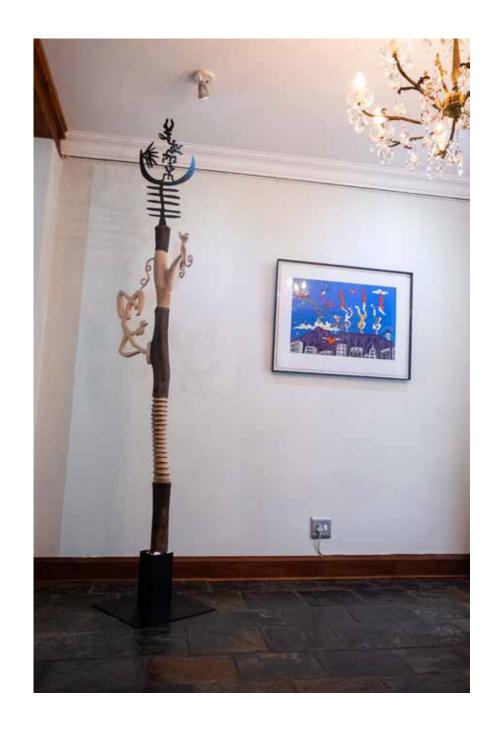

Perch I 2020 White beach wood and powder coated steel 212cm x 74cm x 42cm R 65 000-00

Perch II
2020
White beach wood and powder coated steel
252cm x 53cm x 42cm
R 65 000-00

Bird by bird 2020 Found Karoo fence post, steel wire and steel 75.5cm x 15cm x 12cm R 7 000-00