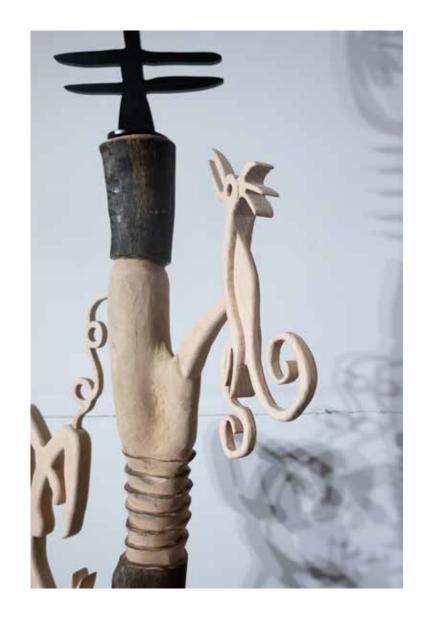

Perch I 2020 White beach wood and powder coated steel 212cm x 74cm x 42cm R 65 000-00

Perch II
2020
White beach wood and powder coated steel
252cm x 53cm x 42cm
R 65 000-00

Bird by bird 2020 Found Karoo fence post, steel wire and steel 75.5cm x 15cm x 12cm R 7 000-00