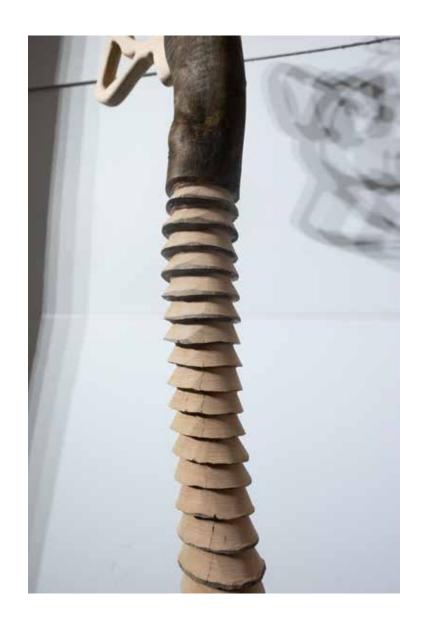

Perch I 2020 White beach wood and powder coated steel 212cm x 74cm x 42cm R 65 000-00

Perch II
2020
White beach wood and powder coated steel
252cm x 53cm x 42cm
R 65 000-00

Bird by bird 2020 Found Karoo fence post, steel wire and steel 75.5cm x 15cm x 12cm R 7 000-00