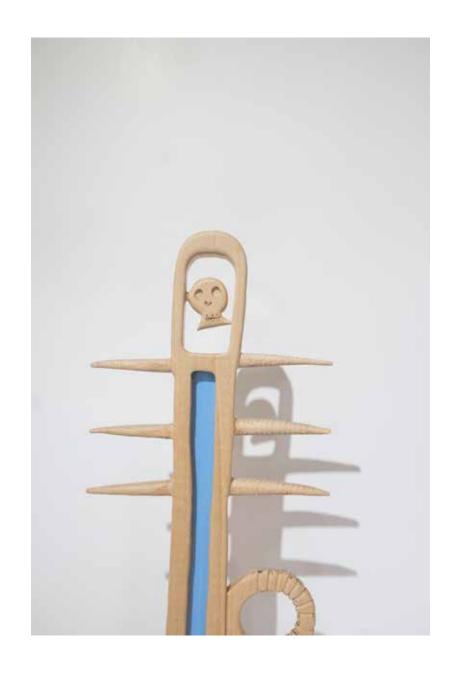

Look Lucas, that cloud looks like a whale carcass washed up on the shore 2020
White beach wood and acrylic paint 65cm x 26cm x 14.5cm
R 14 000-00

Things Rilke might say 2020 White beach wood 72cm x 19.5cm x 14.5cm R 14 000-00