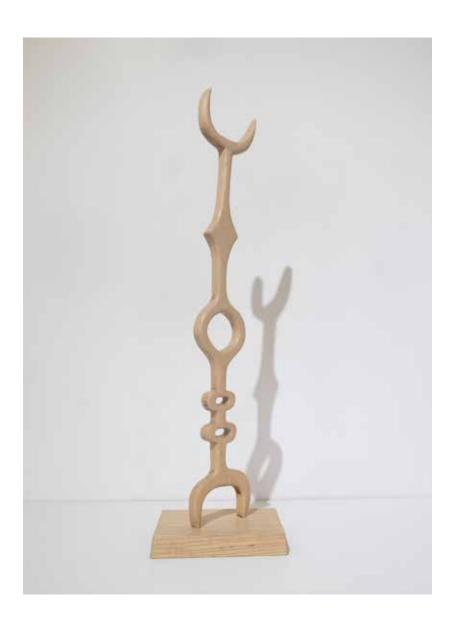

Look Lucas, that cloud looks like a whale carcass washed up on the shore 2020
White beach wood and acrylic paint 65cm x 26cm x 14.5cm
R 14 000-00

Things Rilke might say 2020 White beach wood 72cm x 19.5cm x 14.5cm R 14 000-00