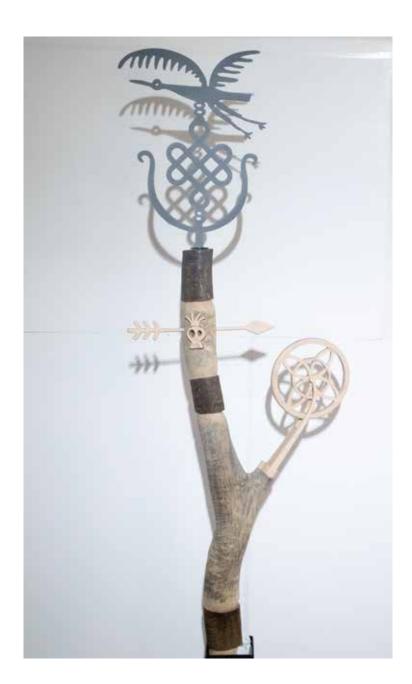

Celtic crane
2020
Found Karoo fence post, steel wire and steel
71cm x 19cm x 12cm
R 7 000-00

www.lizamore.co.za