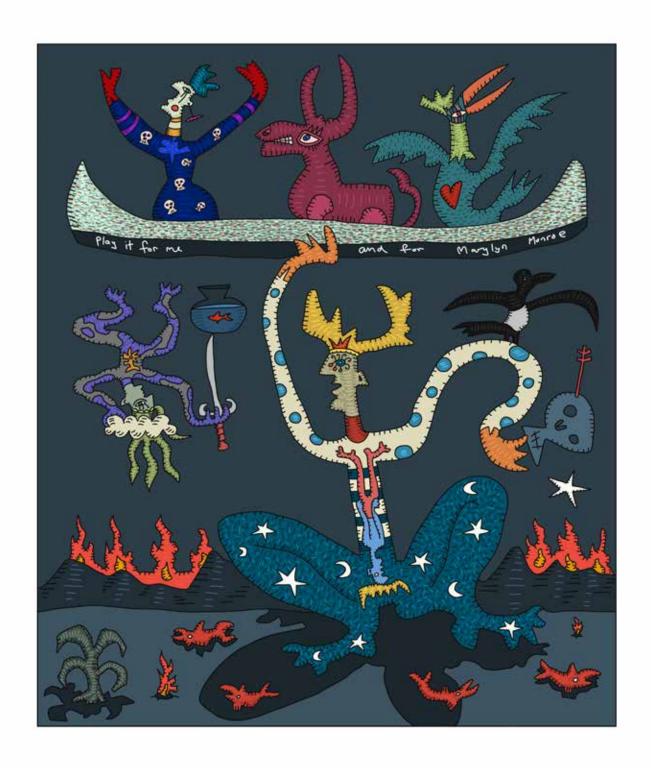

Turn back around (to face the future) 2020 White beach wood 36cm x 59cm x 16cm R 18 000-00

Play it for me and Marylyn Monroe 2020 Digital print 163cm x 137cm (framed) Artist proof of 3 R 40 000-00

The bird man of Alcatraz 2020 White beach wood and acrylic paint 72cm x 33cm x 14.5cm R 14 000-00