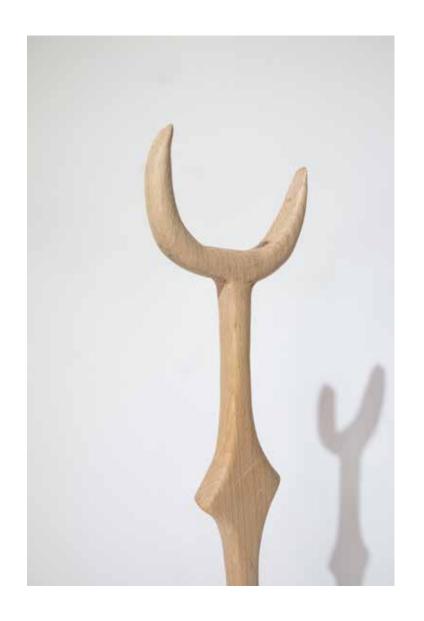

Look Lucas, that cloud looks like a whale carcass washed up on the shore 2020
White beach wood and acrylic paint 65cm x 26cm x 14.5cm
R 14 000-00

Things Rilke might say 2020 White beach wood 72cm x 19.5cm x 14.5cm R 14 000-00