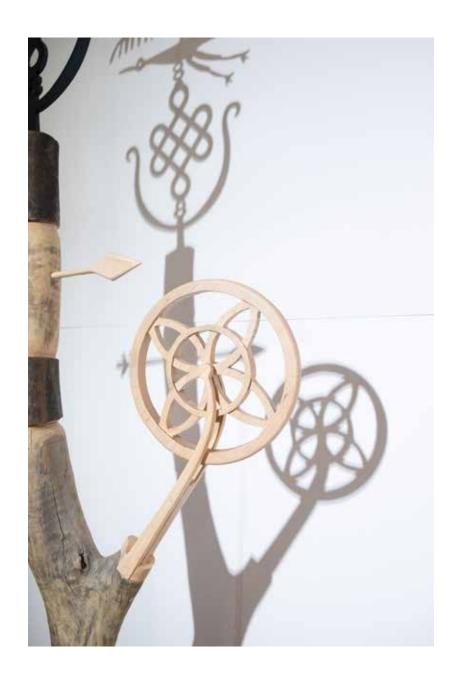

Turn back around (to face the future) 2020 White beach wood 36cm x 59cm x 16cm R 18 000-00

Play it for me and Marylyn Monroe 2020 Digital print 163cm x 137cm (framed) Artist proof of 3 R 40 000-00

The bird man of Alcatraz 2020 White beach wood and acrylic paint 72cm x 33cm x 14.5cm R 14 000-00

Look Lucas, that cloud looks like a whale carcass washed up on the shore 2020
White beach wood and acrylic paint 65cm x 26cm x 14.5cm
R 14 000-00

Things Rilke might say 2020 White beach wood 72cm x 19.5cm x 14.5cm R 14 000-00