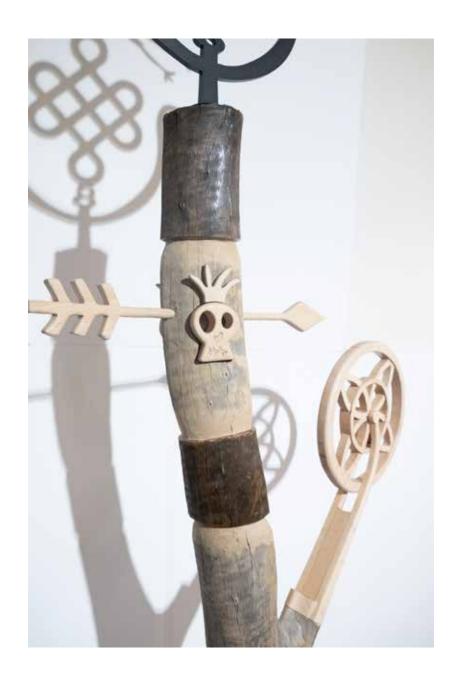

Turn back around (to face the future) 2020 White beach wood 36cm x 59cm x 16cm R 18 000-00

Play it for me and Marylyn Monroe 2020 Digital print 163cm x 137cm (framed) Artist proof of 3 R 40 000-00

The bird man of Alcatraz 2020 White beach wood and acrylic paint 72cm x 33cm x 14.5cm R 14 000-00

Look Lucas, that cloud looks like a whale carcass washed up on the shore 2020
White beach wood and acrylic paint 65cm x 26cm x 14.5cm
R 14 000-00

Things Rilke might say 2020 White beach wood 72cm x 19.5cm x 14.5cm R 14 000-00