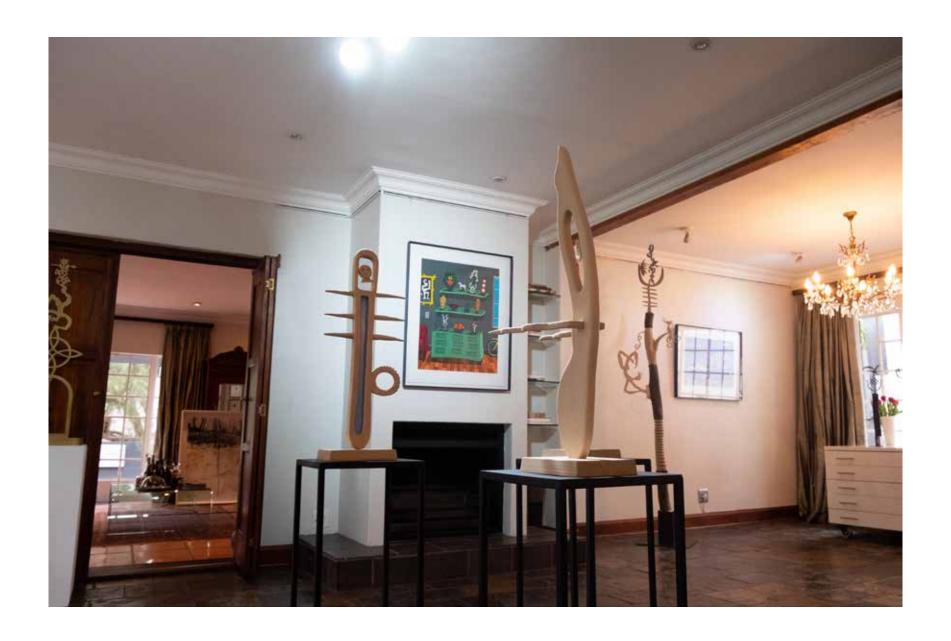

Turn back around (to face the future) 2020 White beach wood 36cm x 59cm x 16cm R 18 000-00

Play it for me and Marylyn Monroe 2020 Digital print 163cm x 137cm (framed) Artist proof of 3 R 40 000-00

The bird man of Alcatraz 2020 White beach wood and acrylic paint 72cm x 33cm x 14.5cm R 14 000-00

Perch I 2020 White beach wood and powder coated steel 212cm x 74cm x 42cm R 65 000-00

Perch II
2020
White beach wood and powder coated steel
252cm x 53cm x 42cm
R 65 000-00

Bird by bird 2020 Found Karoo fence post, steel wire and steel 75.5cm x 15cm x 12cm R 7 000-00