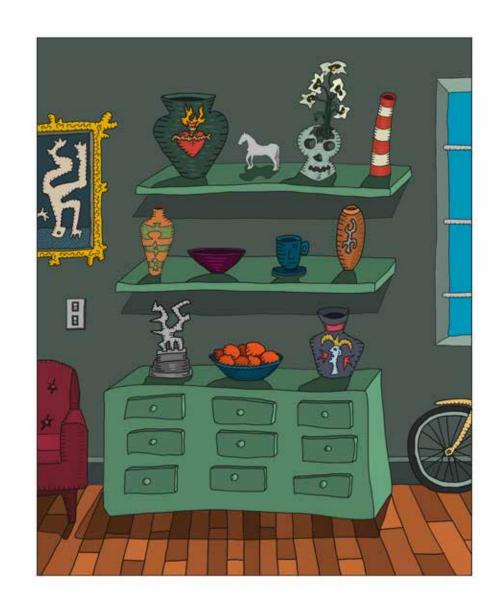

#### Paradise and the Plague

Interior with small white horse
2020
Digital print
91cm x 71.5cm (unframed)
97cm x 78.5cm (framed)
Edition of 15
R 9 000-00 (unframed)
R 12 500-00 (framed)

Calliope 2020 White beach wood and acrylic paint 80cm x 19.5cm x 14.5cm R 16 000-00