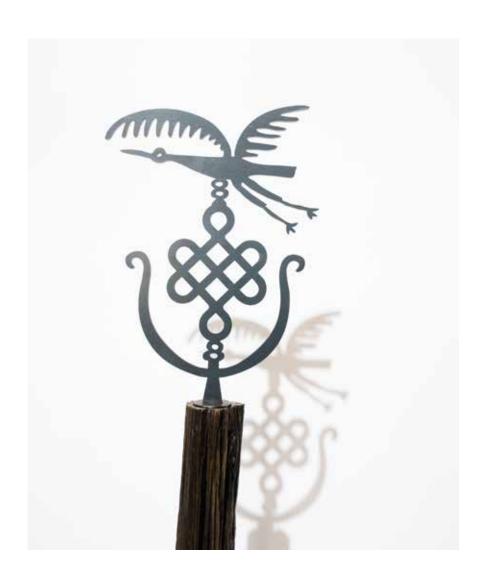

Celtic crane
2020
Found Karoo fence post, steel wire and steel
71cm x 19cm x 12cm
R 7 000-00

www.lizamore.co.za