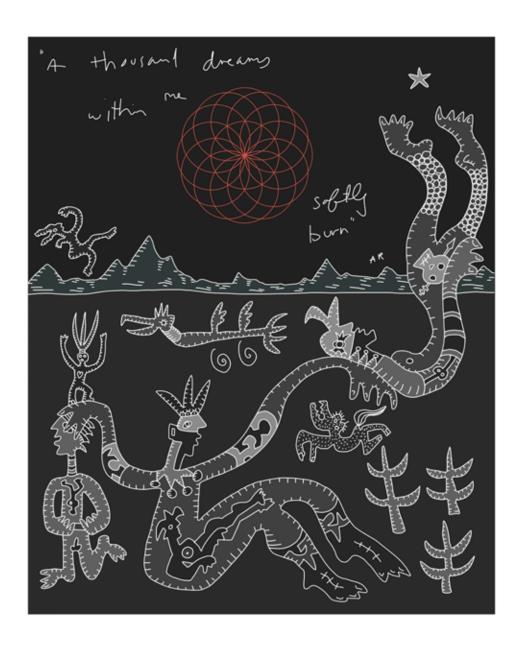

A thousand dreams
2020
Digital print
91cm x 71.5cm (unframed)
97cm x 78.5cm (framed)
Edition of 15
R 9 000-00 (unframed)
R 12 500-00 (framed)

Three cranes and a bull 2020 Digital print 91cm x 71.5cm (unframed) 97cm x 78.5cm (framed) Edition of 15 R 9 000-00 (unframed) R 12 500-00 (framed)