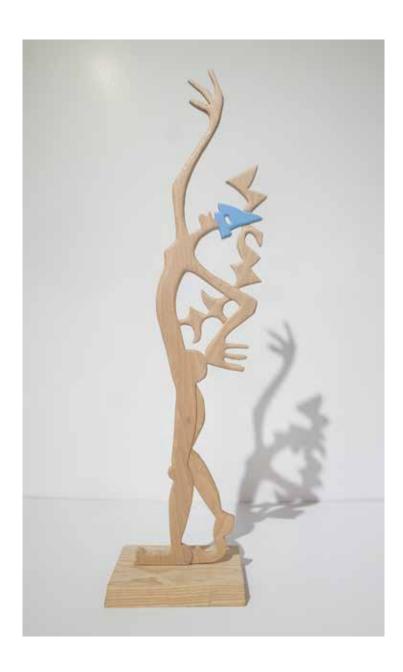

The music of chance 2020 Powder coated steel and African blackwood 104.5cm x 37cm x 24cm R 20 000-00

Fire on the mountain 2019 Digital print 65cm x 84cm (unframed) 70.5cm x 90.5cm (framed) Edition of 25 R 7 200-00 (unframed) R 10 000-00 (framed)