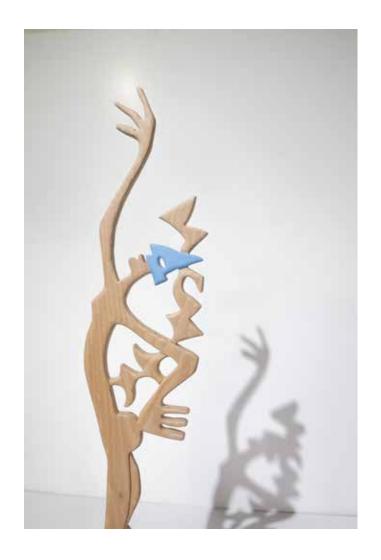

Turn back around (to face the future) 2020 White beach wood 36cm x 59cm x 16cm R 18 000-00

Play it for me and Marylyn Monroe 2020 Digital print 163cm x 137cm (framed) Artist proof of 3 R 40 000-00

The bird man of Alcatraz 2020 White beach wood and acrylic paint 72cm x 33cm x 14.5cm R 14 000-00