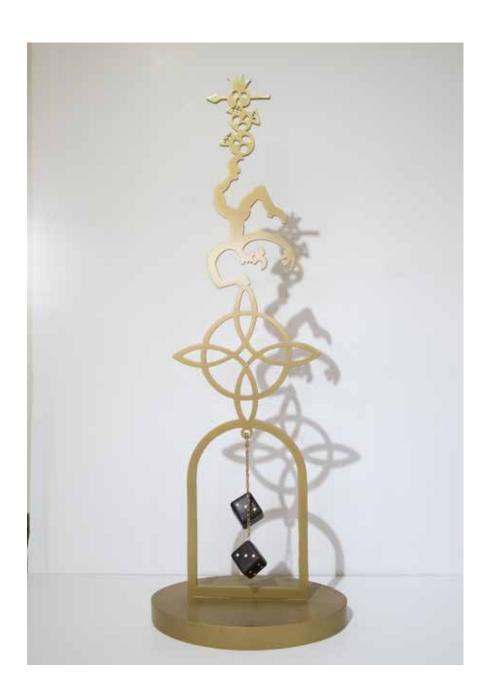

The music of chance 2020 Powder coated steel and African blackwood 104.5cm x 37cm x 24cm R 20 000-00

Fire on the mountain 2019 Digital print 65cm x 84cm (unframed) 70.5cm x 90.5cm (framed) Edition of 25 R 7 200-00 (unframed) R 10 000-00 (framed)