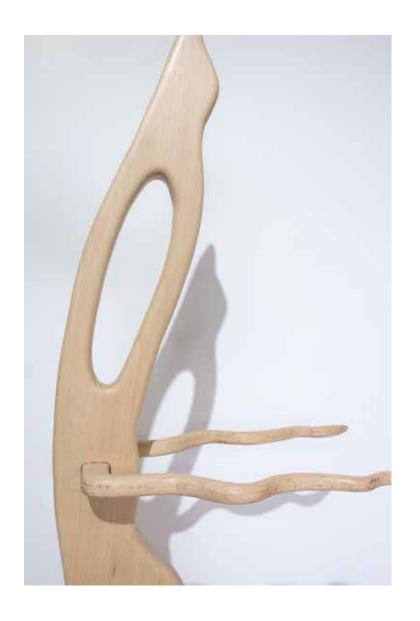

#### Paradise and the Plague

Interior with small white horse
2020
Digital print
91cm x 71.5cm (unframed)
97cm x 78.5cm (framed)
Edition of 15
R 9 000-00 (unframed)
R 12 500-00 (framed)

Calliope 2020 White beach wood and acrylic paint 80cm x 19.5cm x 14.5cm R 16 000-00