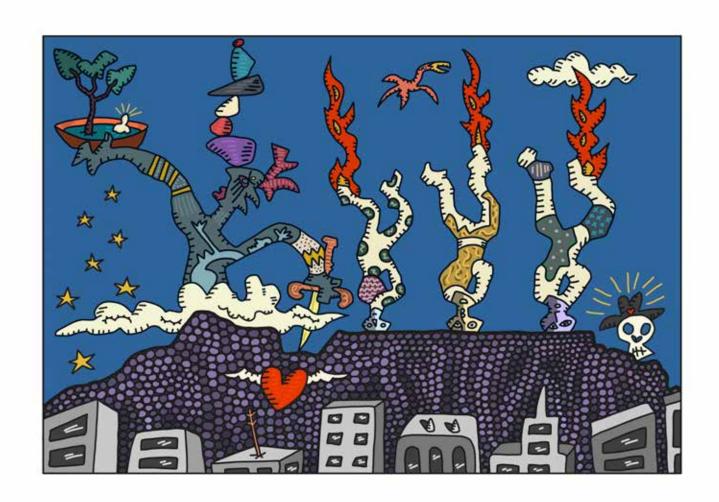

The music of chance 2020 Powder coated steel and African blackwood 104.5cm x 37cm x 24cm R 20 000-00

Fire on the mountain 2019 Digital print 65cm x 84cm (unframed) 70.5cm x 90.5cm (framed) Edition of 25 R 7 200-00 (unframed) R 10 000-00 (framed)