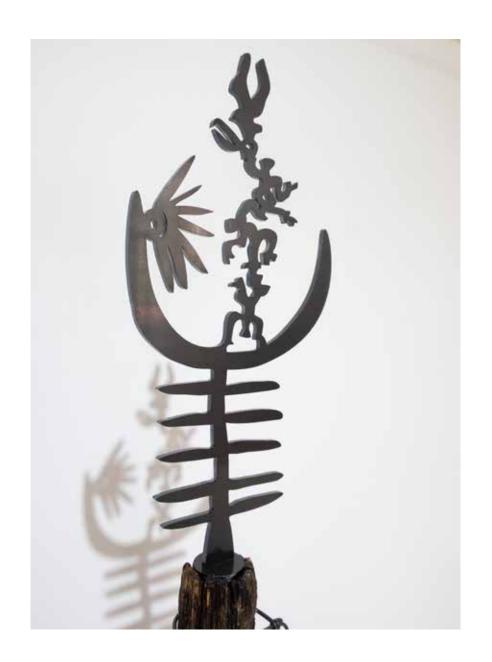

Perch I 2020 White beach wood and powder coated steel 212cm x 74cm x 42cm R 65 000-00

Perch II
2020
White beach wood and powder coated steel
252cm x 53cm x 42cm
R 65 000-00

Bird by bird 2020 Found Karoo fence post, steel wire and steel 75.5cm x 15cm x 12cm R 7 000-00