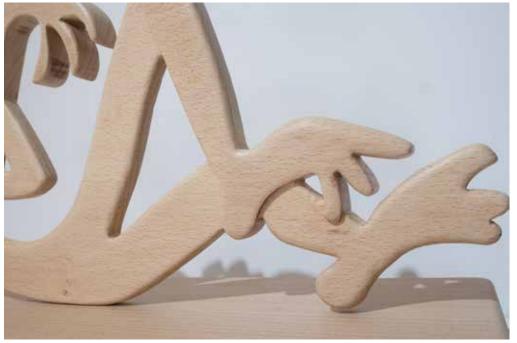

#### Paradise and the Plague

Interior with small white horse
2020
Digital print
91cm x 71.5cm (unframed)
97cm x 78.5cm (framed)
Edition of 15
R 9 000-00 (unframed)
R 12 500-00 (framed)

Calliope 2020 White beach wood and acrylic paint 80cm x 19.5cm x 14.5cm R 16 000-00