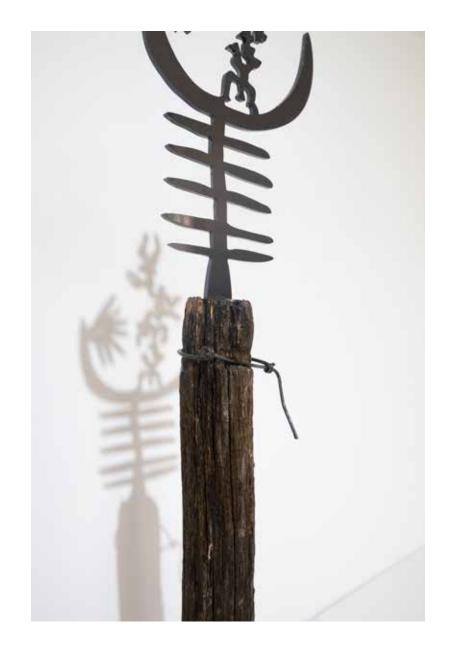

Perch I 2020 White beach wood and powder coated steel 212cm x 74cm x 42cm R 65 000-00

Perch II
2020
White beach wood and powder coated steel
252cm x 53cm x 42cm
R 65 000-00

Bird by bird 2020 Found Karoo fence post, steel wire and steel 75.5cm x 15cm x 12cm R 7 000-00