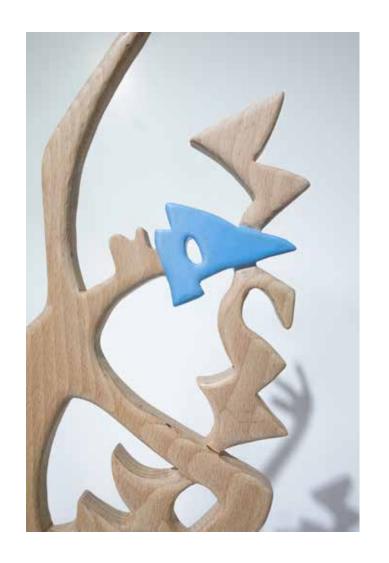

Turn back around (to face the future) 2020 White beach wood 36cm x 59cm x 16cm R 18 000-00

Play it for me and Marylyn Monroe 2020 Digital print 163cm x 137cm (framed) Artist proof of 3 R 40 000-00

The bird man of Alcatraz 2020 White beach wood and acrylic paint 72cm x 33cm x 14.5cm R 14 000-00