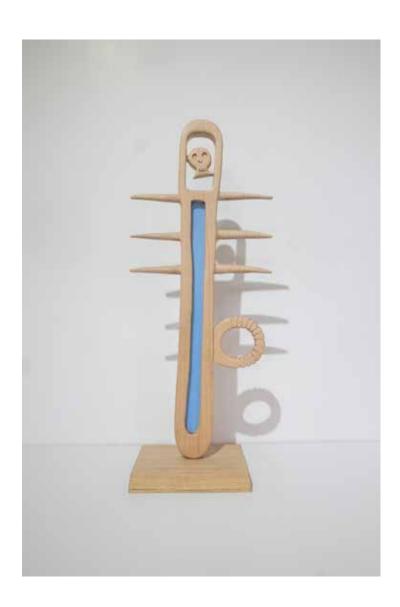

Look Lucas, that cloud looks like a whale carcass washed up on the shore 2020
White beach wood and acrylic paint 65cm x 26cm x 14.5cm
R 14 000-00

Things Rilke might say 2020 White beach wood 72cm x 19.5cm x 14.5cm R 14 000-00