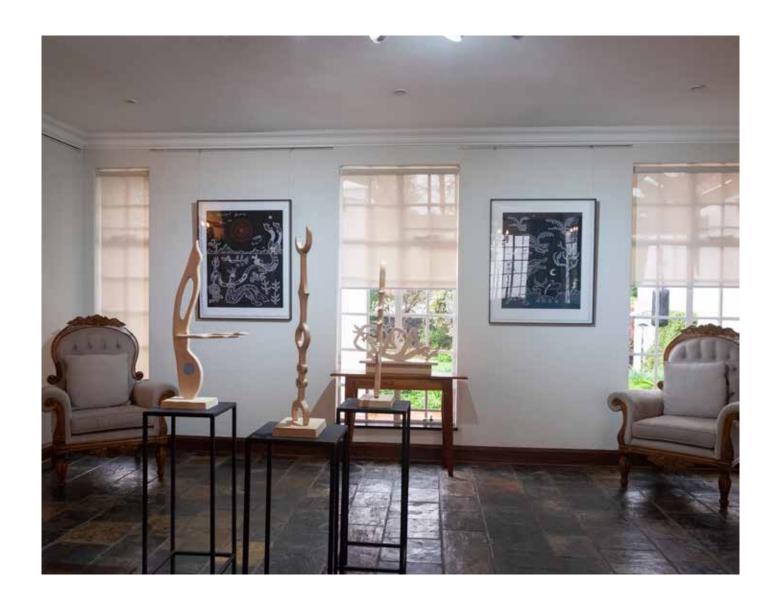

# Paradise and the Plague

solo exhibition

04.10.20 - 31.10.20

"Perhaps the same bird echoed through both of us yesterday, separate, in the evening."
- Rilke

Birds of paradise, Celtic symbols and our new Lockdown reality set amidst the mystical beauty of the Karoo, is the unlikely alchemy that has inspired the artist Gregg Price's latest solo exhibition: **Paradise and the Plague.** 

#### Paradise and the Plague

Interior with small white horse
2020
Digital print
91cm x 71.5cm (unframed)
97cm x 78.5cm (framed)
Edition of 15
R 9 000-00 (unframed)
R 12 500-00 (framed)

Calliope 2020 White beach wood and acrylic paint 80cm x 19.5cm x 14.5cm R 16 000-00

Turn back around (to face the future) 2020 White beach wood 36cm x 59cm x 16cm R 18 000-00

Play it for me and Marylyn Monroe 2020 Digital print 163cm x 137cm (framed) Artist proof of 3 R 40 000-00

The bird man of Alcatraz 2020 White beach wood and acrylic paint 72cm x 33cm x 14.5cm R 14 000-00

Perch I 2020 White beach wood and powder coated steel 212cm x 74cm x 42cm R 65 000-00

Perch II
2020
White beach wood and powder coated steel
252cm x 53cm x 42cm
R 65 000-00

Bird by bird 2020 Found Karoo fence post, steel wire and steel 75.5cm x 15cm x 12cm R 7 000-00