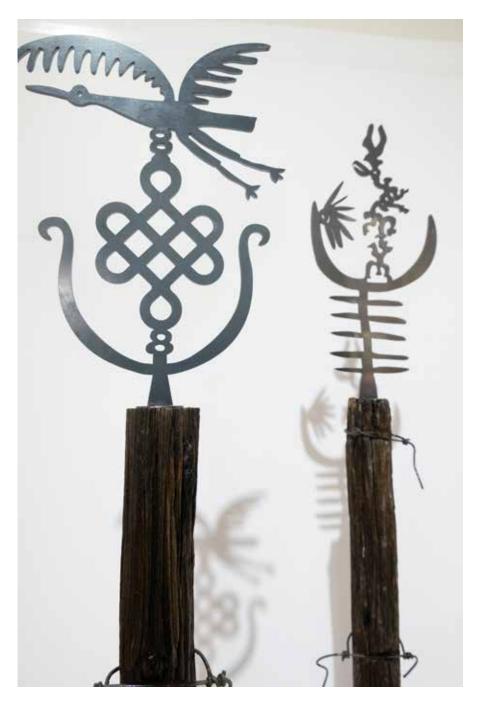

Perch I 2020 White beach wood and powder coated steel 212cm x 74cm x 42cm R 65 000-00

Perch II
2020
White beach wood and powder coated steel
252cm x 53cm x 42cm
R 65 000-00

Bird by bird 2020 Found Karoo fence post, steel wire and steel 75.5cm x 15cm x 12cm R 7 000-00

Celtic crane
2020
Found Karoo fence post, steel wire and steel
71cm x 19cm x 12cm
R 7 000-00

www.lizamore.co.za