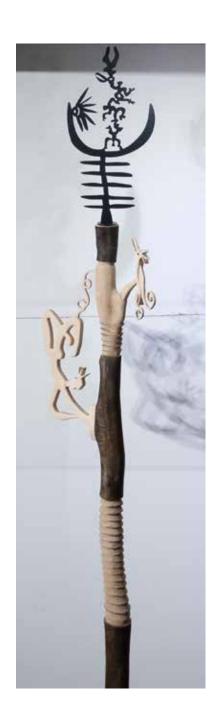

Perch I 2020 White beach wood and powder coated steel 212cm x 74cm x 42cm R 65 000-00

Perch II
2020
White beach wood and powder coated steel
252cm x 53cm x 42cm
R 65 000-00

Bird by bird 2020 Found Karoo fence post, steel wire and steel 75.5cm x 15cm x 12cm R 7 000-00

Celtic crane
2020
Found Karoo fence post, steel wire and steel
71cm x 19cm x 12cm
R 7 000-00

www.lizamore.co.za