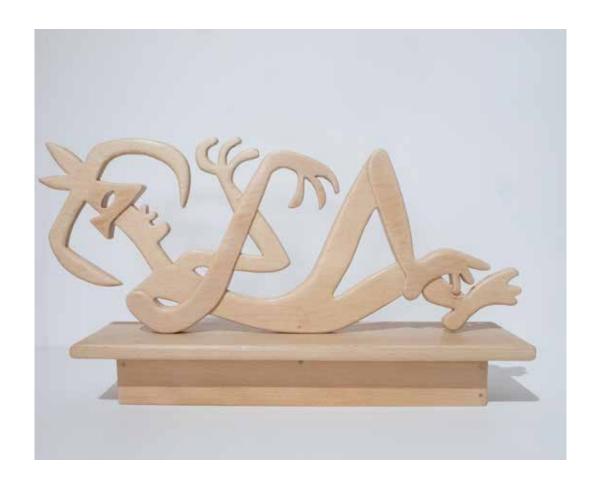

#### Paradise and the Plague

Interior with small white horse
2020
Digital print
91cm x 71.5cm (unframed)
97cm x 78.5cm (framed)
Edition of 15
R 9 000-00 (unframed)
R 12 500-00 (framed)

Calliope 2020 White beach wood and acrylic paint 80cm x 19.5cm x 14.5cm R 16 000-00