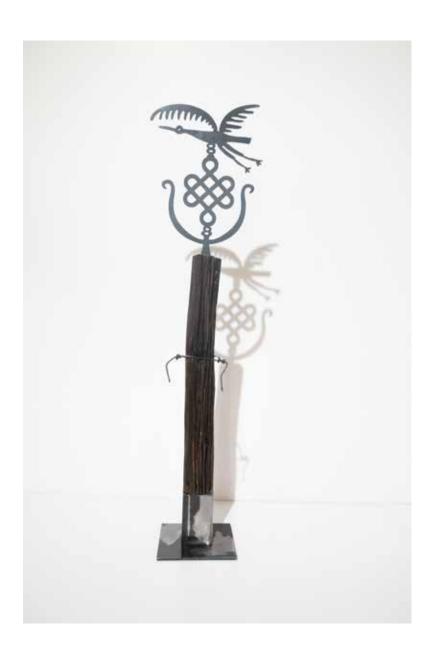

Celtic crane
2020
Found Karoo fence post, steel wire and steel
71cm x 19cm x 12cm
R 7 000-00

www.lizamore.co.za