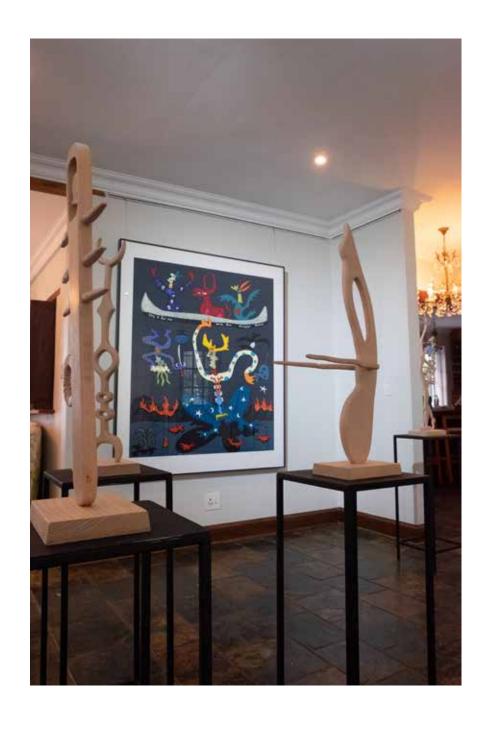

Turn back around (to face the future) 2020 White beach wood 36cm x 59cm x 16cm R 18 000-00

Play it for me and Marylyn Monroe 2020 Digital print 163cm x 137cm (framed) Artist proof of 3 R 40 000-00

The bird man of Alcatraz 2020 White beach wood and acrylic paint 72cm x 33cm x 14.5cm R 14 000-00