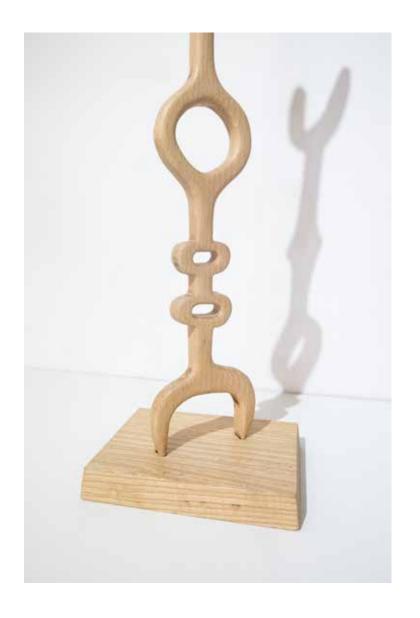

Look Lucas, that cloud looks like a whale carcass washed up on the shore 2020
White beach wood and acrylic paint 65cm x 26cm x 14.5cm
R 14 000-00

Things Rilke might say 2020 White beach wood 72cm x 19.5cm x 14.5cm R 14 000-00