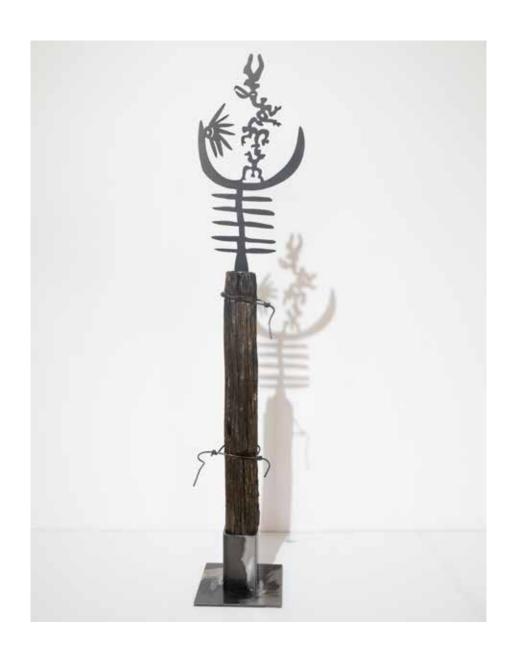

Celtic crane
2020
Found Karoo fence post, steel wire and steel
71cm x 19cm x 12cm
R 7 000-00

www.lizamore.co.za