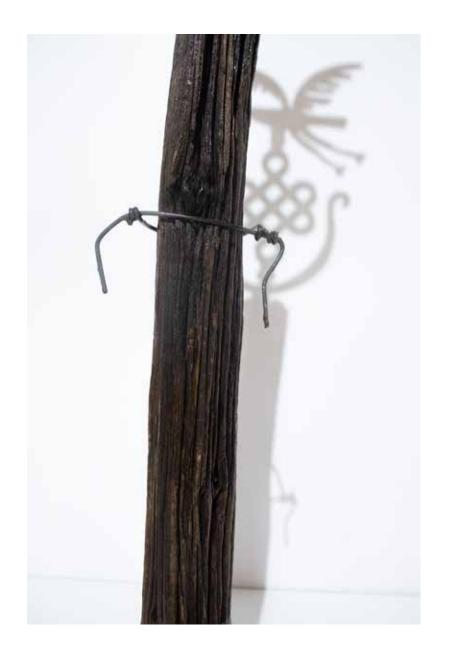

Perch I 2020 White beach wood and powder coated steel 212cm x 74cm x 42cm R 65 000-00

Perch II
2020
White beach wood and powder coated steel
252cm x 53cm x 42cm
R 65 000-00

Bird by bird 2020 Found Karoo fence post, steel wire and steel 75.5cm x 15cm x 12cm R 7 000-00

Celtic crane
2020
Found Karoo fence post, steel wire and steel
71cm x 19cm x 12cm
R 7 000-00

www.lizamore.co.za