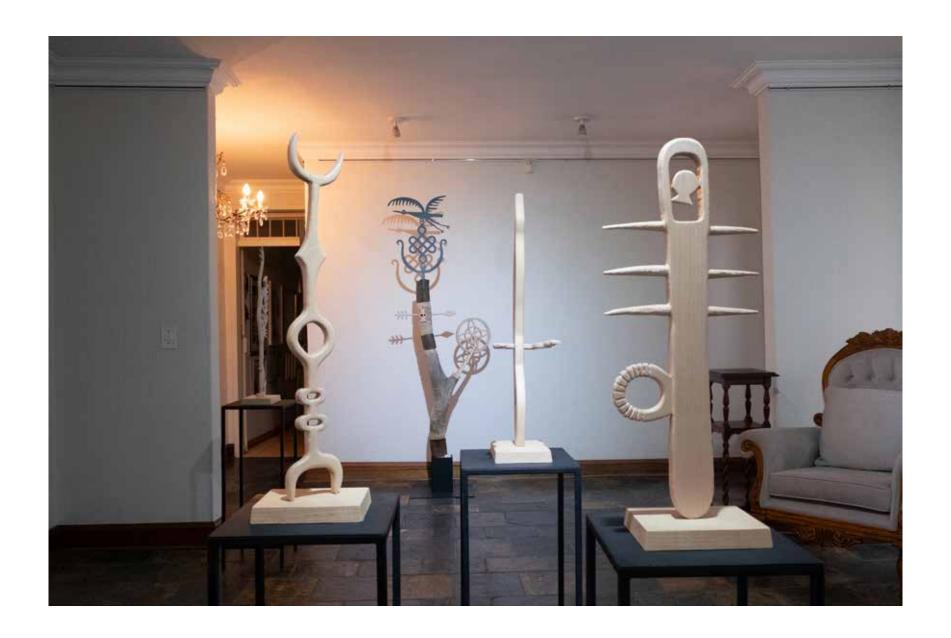

#### Paradise and the Plague

Interior with small white horse
2020
Digital print
91cm x 71.5cm (unframed)
97cm x 78.5cm (framed)
Edition of 15
R 9 000-00 (unframed)
R 12 500-00 (framed)

Calliope 2020 White beach wood and acrylic paint 80cm x 19.5cm x 14.5cm R 16 000-00

A thousand dreams
2020
Digital print
91cm x 71.5cm (unframed)
97cm x 78.5cm (framed)
Edition of 15
R 9 000-00 (unframed)
R 12 500-00 (framed)

Three cranes and a bull 2020 Digital print 91cm x 71.5cm (unframed) 97cm x 78.5cm (framed) Edition of 15 R 9 000-00 (unframed) R 12 500-00 (framed)

Turn back around (to face the future) 2020 White beach wood 36cm x 59cm x 16cm R 18 000-00

Play it for me and Marylyn Monroe 2020 Digital print 163cm x 137cm (framed) Artist proof of 3 R 40 000-00

The bird man of Alcatraz 2020 White beach wood and acrylic paint 72cm x 33cm x 14.5cm R 14 000-00

Look Lucas, that cloud looks like a whale carcass washed up on the shore 2020
White beach wood and acrylic paint 65cm x 26cm x 14.5cm
R 14 000-00

Things Rilke might say 2020 White beach wood 72cm x 19.5cm x 14.5cm R 14 000-00

The music of chance 2020 Powder coated steel and African blackwood 104.5cm x 37cm x 24cm R 20 000-00

Fire on the mountain 2019 Digital print 65cm x 84cm (unframed) 70.5cm x 90.5cm (framed) Edition of 25 R 7 200-00 (unframed) R 10 000-00 (framed)

Perch I 2020 White beach wood and powder coated steel 212cm x 74cm x 42cm R 65 000-00

Perch II
2020
White beach wood and powder coated steel
252cm x 53cm x 42cm
R 65 000-00

Bird by bird 2020 Found Karoo fence post, steel wire and steel 75.5cm x 15cm x 12cm R 7 000-00

Celtic crane
2020
Found Karoo fence post, steel wire and steel
71cm x 19cm x 12cm
R 7 000-00

www.lizamore.co.za