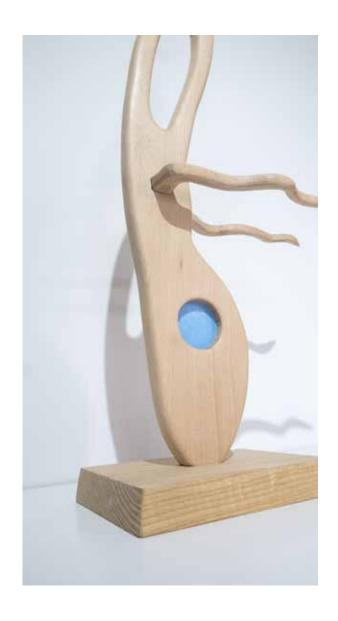

#### Paradise and the Plague

Interior with small white horse
2020
Digital print
91cm x 71.5cm (unframed)
97cm x 78.5cm (framed)
Edition of 15
R 9 000-00 (unframed)
R 12 500-00 (framed)

Calliope 2020 White beach wood and acrylic paint 80cm x 19.5cm x 14.5cm R 16 000-00