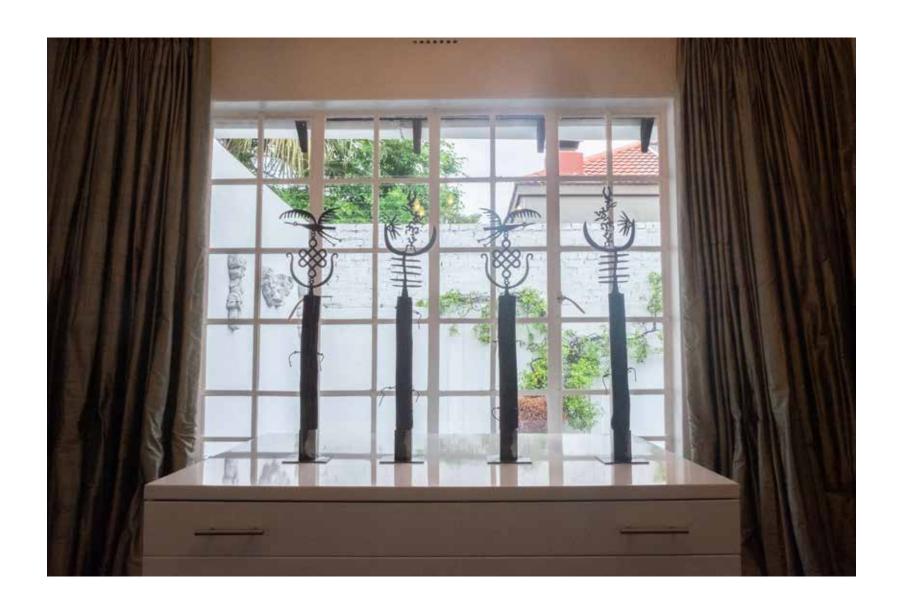

Perch I 2020 White beach wood and powder coated steel 212cm x 74cm x 42cm R 65 000-00

Perch II
2020
White beach wood and powder coated steel
252cm x 53cm x 42cm
R 65 000-00

Bird by bird 2020 Found Karoo fence post, steel wire and steel 75.5cm x 15cm x 12cm R 7 000-00

Celtic crane
2020
Found Karoo fence post, steel wire and steel
71cm x 19cm x 12cm
R 7 000-00

www.lizamore.co.za